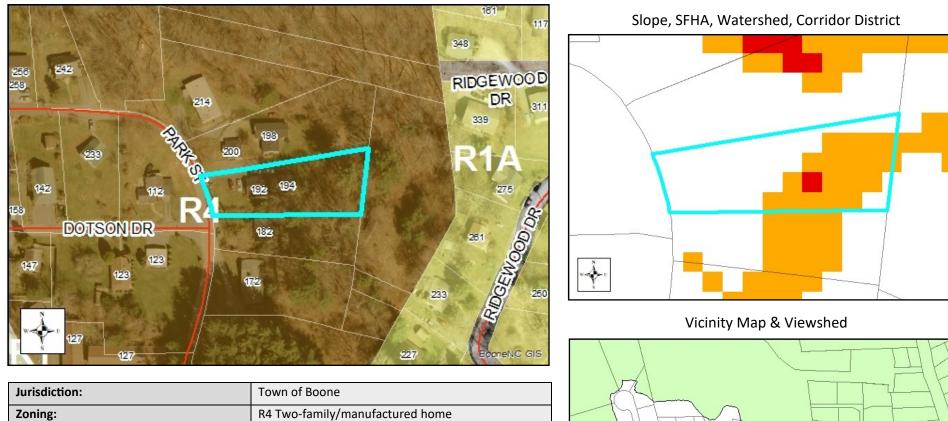

## Tax Name: DAVIDSON, R LEE Parcel ID: 2901-71-3072-000

| Jurisdiction:                  | Town of Boone                   |
|--------------------------------|---------------------------------|
| Zoning:                        | R4 Two-family/manufactured home |
| Acreage:                       | 0.4                             |
| Access:                        | Park St (Town)                  |
| Slope:                         | Partial steep & very steep      |
| Special Flood Hazard Area:     | None                            |
| Public Water Supply Watershed: | None                            |
| Corridor District:             | None                            |
| Viewshed Protection District:  | Partial                         |