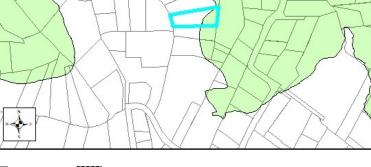

## Tax Name: DAVIDSON, R LEE Parcel ID: 2901-71-3072-000

| Jurisdiction:                  | Town of Boone                   |
|--------------------------------|---------------------------------|
| Zoning:                        | R4 Two-family/manufactured home |
| Acreage:                       | 0.4                             |
| Access:                        | Park St (Town)                  |
| Slope:                         | Partial steep & very steep      |
| Special Flood Hazard Area:     | None                            |
| Public Water Supply Watershed: | None                            |
| Corridor District:             | None                            |
| Viewshed Protection District:  | Partial                         |

TOWN LIMITS

STEEP (30-50%)

💶 AE

WS-IV-CA

 0.2 PCT ANNUAL CHANCE FLOOD HAZARD S WS-II-CA
CORRIDOR DISTRICT VIEWSHED PROTECTION AREA

VERY STEEP (>50%) 📐 AE, FLOODWAY

WS-IV-PA