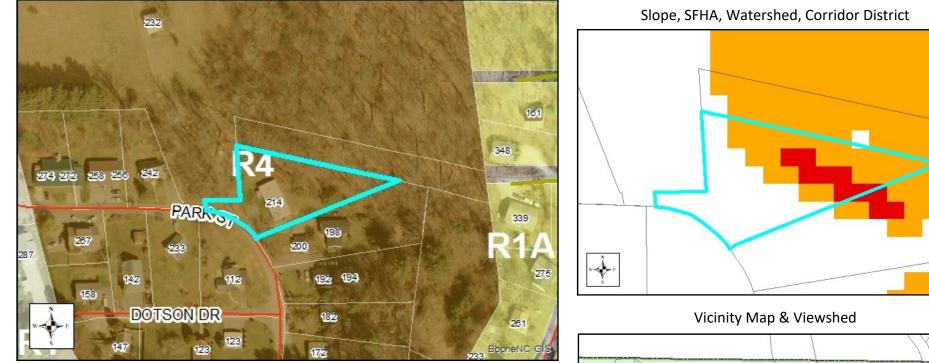

## Tax Name: DAVIDSON, R LEE Parcel ID: 2901-71-2005-000

|                                | -                               |
|--------------------------------|---------------------------------|
| Jurisdiction:                  | Town of Boone                   |
| Zoning:                        | R4 Two-family/manufactured home |
| Acreage:                       | 0.57                            |
| Access:                        | Park St (Town)                  |
| Slope:                         | Partial steep & very steep      |
| Special Flood Hazard Area:     | None                            |
| Public Water Supply Watershed: | None                            |
| Corridor District:             | None                            |
| Viewshed Protection District:  | Partial                         |

TOWN LIMITS

STEEP (30-50%)

💶 AE

WS-IV-CA

 0.2 PCT ANNUAL CHANCE FLOOD HAZARD SUBJECT OR CORRIDOR DISTRICT VIEWSHED PROTECTION AREA

VERY STEEP (>50%) 🚫 AE, FLOODWAY

WS-IV-PA