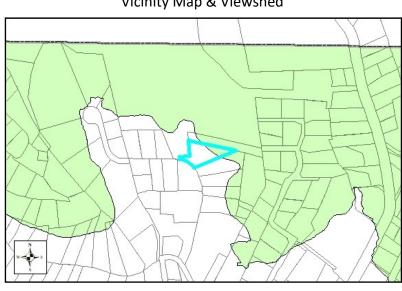

## Tax Name: DAVIDSON, R LEE Parcel ID: 2901-71-2005-000

|                                | -                               |
|--------------------------------|---------------------------------|
| Jurisdiction:                  | Town of Boone                   |
| Zoning:                        | R4 Two-family/manufactured home |
| Acreage:                       | 0.57                            |
| Access:                        | Park St (Town)                  |
| Slope:                         | Partial steep & very steep      |
| Special Flood Hazard Area:     | None                            |
| Public Water Supply Watershed: | None                            |
| Corridor District:             | None                            |
| Viewshed Protection District:  | Partial                         |