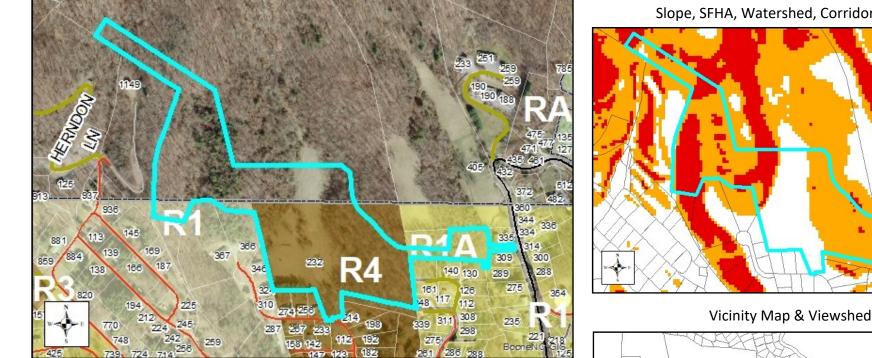

## **Tax Name: HACKETT PROPERTIES INC** Parcel ID: 2901-71-1410-000

| Jurisdiction:                  | Town of Boone, Watauga County                                                                                                     |
|--------------------------------|-----------------------------------------------------------------------------------------------------------------------------------|
| Zoning:                        | R4 Two-family/manufactured home, R1 Single-family residential,<br>R1A Single-family residential w/ Accessory Apartment, not zoned |
| Acreage:                       | 20.55                                                                                                                             |
| Access:                        | Park St (Town), Junaluska Rd (NCDOT)                                                                                              |
| Slope:                         | Partial steep & very steep                                                                                                        |
| Special Flood Hazard Area:     | None                                                                                                                              |
| Public Water Supply Watershed: | None                                                                                                                              |
| Corridor District:             | None                                                                                                                              |
| Viewshed Protection District:  | Partial                                                                                                                           |