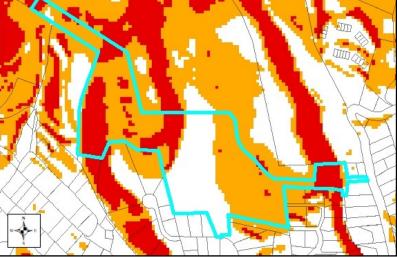

## **Tax Name: HACKETT PROPERTIES INC** Parcel ID: 2901-71-1410-000

| Jurisdiction:                  | Town of Boone, Watauga County                                                                                                     |
|--------------------------------|-----------------------------------------------------------------------------------------------------------------------------------|
| Zoning:                        | R4 Two-family/manufactured home, R1 Single-family residential,<br>R1A Single-family residential w/ Accessory Apartment, not zoned |
| Acreage:                       | 20.55                                                                                                                             |
| Access:                        | Park St (Town), Junaluska Rd (NCDOT)                                                                                              |
| Slope:                         | Partial steep & very steep                                                                                                        |
| Special Flood Hazard Area:     | None                                                                                                                              |
| Public Water Supply Watershed: | None                                                                                                                              |
| Corridor District:             | None                                                                                                                              |
| Viewshed Protection District:  | Partial                                                                                                                           |

TOWN LIMITS

💶 AE

WS-IV-CA

 0.2 PCT ANNUAL CHANCE FLOOD HAZARD SUBJECT ORRIDOR DISTRICT VIEWSHED PROTECTION AREA

STEEP (30-50%)

VERY STEEP (>50%) 💦 AE, FLOODWAY

WS-IV-PA

Slope, SFHA, Watershed, Corridor District