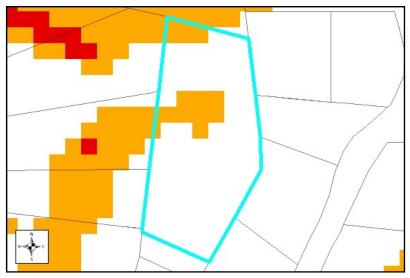

STEEP (30-50%)

Jurisdiction:

Zoning:

Acreage: Access:

Slope:

**Special Flood Hazard Area:** 

0.2 PCT ANNUAL CHANCE FLOOD HAZARD NO WS-II-CA
[-----]
CORRIDOR DISTRICT

WS-IV-CA

VIEWSHED PROTECTION AREA

VERY STEEP (>50%) 🚫 AE, FLOODWAY

AE

Town of Boone

0.77

None

None

Partial steep