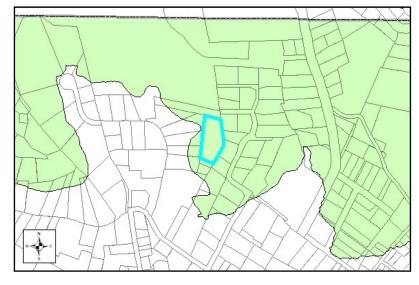

## Tax Name: BINGHAM, BRENT, SCHNEELOCH BINGHAM, NANCY Parcel ID: 2901-70-6906-000

Slope, SFHA, Watershed, Corridor District

Vicinity Map & Viewshed

**Public Water Supply Watershed:** None **Corridor District:** None Viewshed Protection District: Full TOWN LIMITS