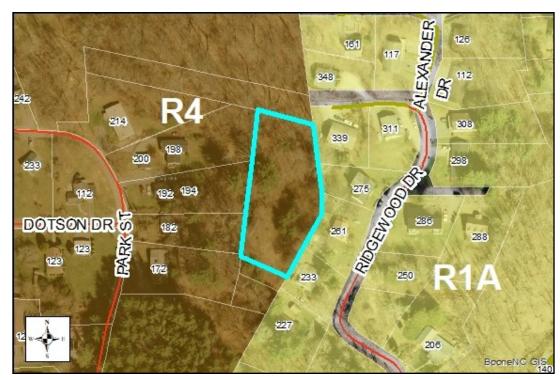

## Tax Name: BINGHAM, BRENT, SCHNEELOCH BINGHAM, NANCY Parcel ID: 2901-70-6906-000

Slope, SFHA, Watershed, Corridor District

Vicinity Map & Viewshed

**Public Water Supply Watershed:** None **Corridor District:** None Viewshed Protection District: Full TOWN LIMITS

R4 Two-family/manufactured home

WS-IV-PA