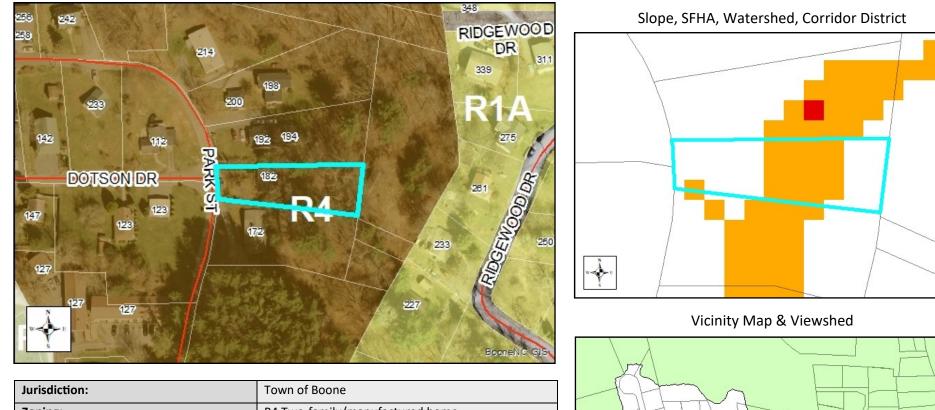

## Tax Name: BINGHAM, BRENT ALEX Parcel ID: 2901-70-3843-000

| Jurisdiction:                  | Town of Boone                   |
|--------------------------------|---------------------------------|
| Zoning:                        | R4 Two-family/manufactured home |
| Acreage:                       | 0.28                            |
| Access:                        | Park St (Town)                  |
| Slope:                         | Partial steep                   |
| Special Flood Hazard Area:     | None                            |
| Public Water Supply Watershed: | None                            |
| Corridor District:             | None                            |
| Viewshed Protection District:  | Partial                         |