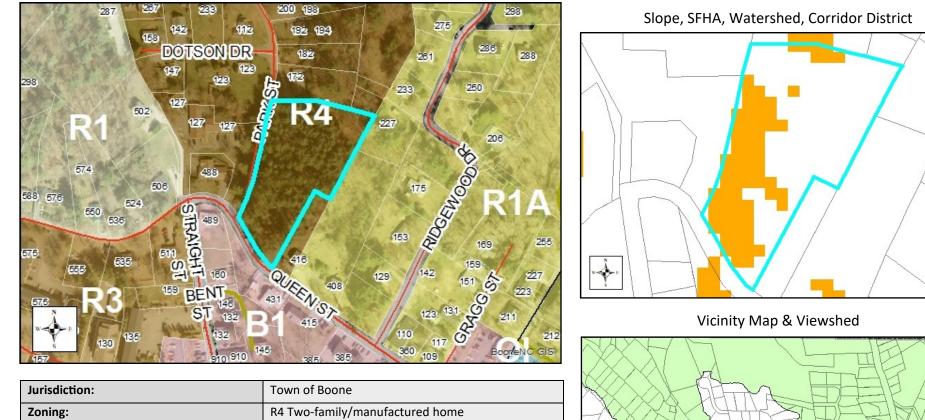

## Tax Name: EGGERS, STACY C JR Parcel ID: 2901-70-2571-000

| Jurisdiction:                  | Town of Boone                   |
|--------------------------------|---------------------------------|
| Zoning:                        | R4 Two-family/manufactured home |
| Acreage:                       | 1.5                             |
| Access:                        | Park St (Town), Queen St (Town) |
| Slope:                         | Partial steep                   |
| Special Flood Hazard Area:     | None                            |
| Public Water Supply Watershed: | None                            |
| Corridor District:             | None                            |
| Viewshed Protection District:  | Partial                         |

TOWN LIMITS

STEEP (30-50%)

 0.2 PCT ANNUAL CHANCE FLOOD HAZARD NO. WS-II-CA [....] CORRIDOR DISTRICT 💶 AE

WS-IV-CA

VIEWSHED PROTECTION AREA

VERY STEEP (>50%) 📐 AE, FLOODWAY

WS-IV-PA