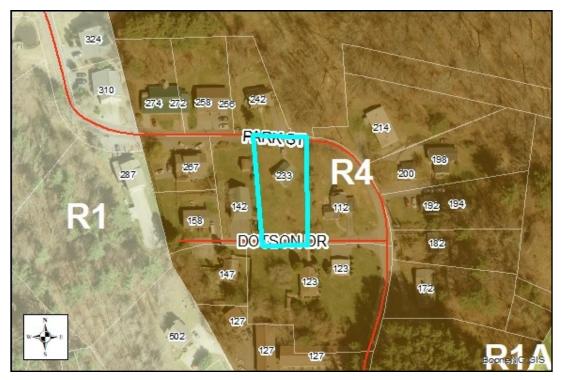

## Tax Name: TEAGUE, MICHAEL DAVID +, TEAGUE, NANCY LYNN Parcel ID: 2901-70-0962-000

Town of Boone

Park St (Town)

0.37

None

None

None

None

None

R4 Two-family/manufactured home

Slope, SFHA, Watershed, Corridor District

Vicinity Map & Viewshed

TOWN LIMITS

Jurisdiction:

Zoning:

Acreage:

Access: Slope:

**Special Flood Hazard Area:** 

**Corridor District:** 

**Public Water Supply Watershed:** 

Viewshed Protection District:

0.2 PCT ANNUAL CHANCE FLOOD HAZARD S WS-II-CA CORRIDOR DISTRICT

WS-IV-CA

VIEWSHED PROTECTION AREA

STEEP (30-50%) **I** AE VERY STEEP (>50%) **N** AE, FLOODWAY

WS-IV-PA