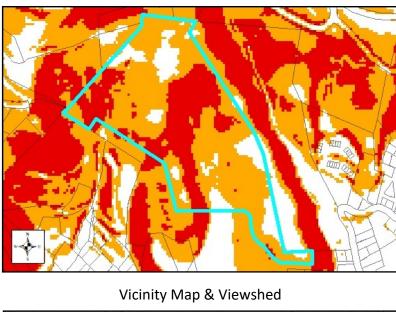

**Tax Name: HACKETT PROPERTIES INC** 

Parcel ID: 2901-62-9681-000

| Jurisdiction:                  | Town of Boone, Watauga County                                                                    |
|--------------------------------|--------------------------------------------------------------------------------------------------|
| Zoning:                        | R4 Two-family/manufactured home, R1A Single-family residential w/ Accessory Apartment, not zoned |
| Acreage:                       | 41.76                                                                                            |
| Access:                        | None                                                                                             |
| Slope:                         | Partial steep & very steep                                                                       |
| Special Flood Hazard Area:     | None                                                                                             |
| Public Water Supply Watershed: | None                                                                                             |
| Corridor District:             | None                                                                                             |
| Viewshed Protection District:  | Full*                                                                                            |