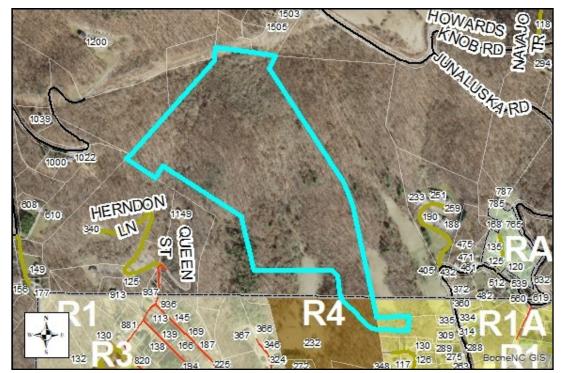

**Tax Name: HACKETT PROPERTIES INC** 

Parcel ID: 2901-62-9681-000

| Jurisdiction:                  | Town of Boone, Watauga County                                                                    |
|--------------------------------|--------------------------------------------------------------------------------------------------|
| Zoning:                        | R4 Two-family/manufactured home, R1A Single-family residential w/ Accessory Apartment, not zoned |
| Acreage:                       | 41.76                                                                                            |
| Access:                        | None                                                                                             |
| Slope:                         | Partial steep & very steep                                                                       |
| Special Flood Hazard Area:     | None                                                                                             |
| Public Water Supply Watershed: | None                                                                                             |
| Corridor District:             | None                                                                                             |
| Viewshed Protection District:  | Full*                                                                                            |

Slope, SFHA, Watershed, Corridor District