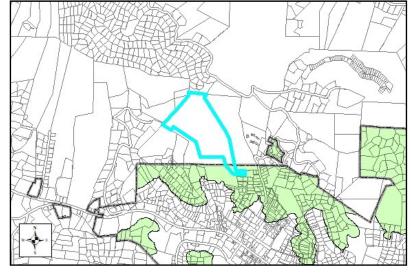

**Tax Name: HACKETT PROPERTIES INC** 

Parcel ID: 2901-62-9681-000

| Jurisdiction:                  | Town of Boone, Watauga County                                                                    |
|--------------------------------|--------------------------------------------------------------------------------------------------|
| Zoning:                        | R4 Two-family/manufactured home, R1A Single-family residential w/ Accessory Apartment, not zoned |
| Acreage:                       | 41.76                                                                                            |
| Access:                        | None                                                                                             |
| Slope:                         | Partial steep & very steep                                                                       |
| Special Flood Hazard Area:     | None                                                                                             |
| Public Water Supply Watershed: | None                                                                                             |
| Corridor District:             | None                                                                                             |
| Viewshed Protection District:  | Full*                                                                                            |