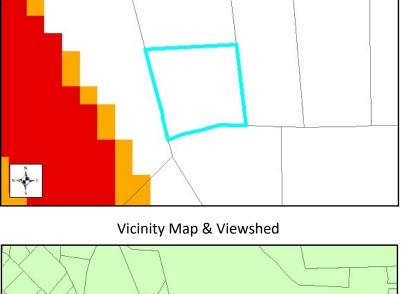

## Tax Name: CURCIO, MICHAEL Parcel ID: 2901-60-9996-000

| Jurisdiction:                  | Town of Boone                   |
|--------------------------------|---------------------------------|
| Zoning:                        | R4 Two-family/manufactured home |
| Acreage:                       | 0.18                            |
| Access:                        | Dotson Dr (Town)                |
| Slope:                         | None                            |
| Special Flood Hazard Area:     | None                            |
| Public Water Supply Watershed: | None                            |
| Corridor District:             | None                            |
| Viewshed Protection District:  | None                            |

TOWN LIMITS

STEEP (30-50%)

 0.2 PCT ANNUAL CHANCE FLOOD HAZARD SUBJECT OR CORRIDOR DISTRICT 💶 AE

WS-IV-CA

VIEWSHED PROTECTION AREA

VERY STEEP (>50%) 📐 AE, FLOODWAY

WS-IV-PA