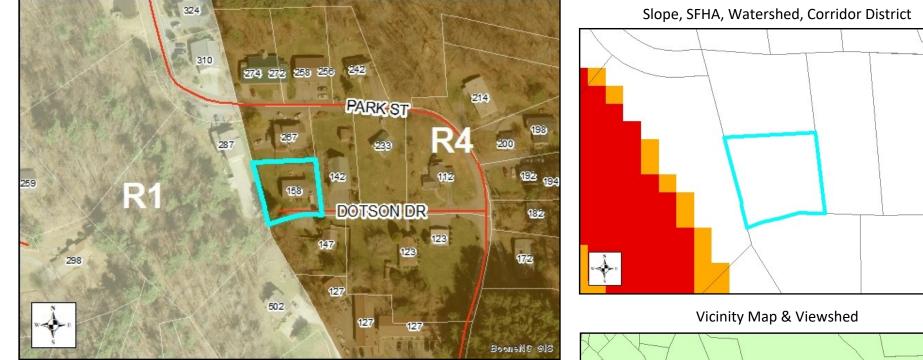

## Tax Name: CURCIO, MICHAEL Parcel ID: 2901-60-9996-000

| Jurisdiction:                  | Town of Boone                   |
|--------------------------------|---------------------------------|
| Zoning:                        | R4 Two-family/manufactured home |
| Acreage:                       | 0.18                            |
| Access:                        | Dotson Dr (Town)                |
| Slope:                         | None                            |
| Special Flood Hazard Area:     | None                            |
| Public Water Supply Watershed: | None                            |
| Corridor District:             | None                            |
| Viewshed Protection District:  | None                            |

TOWN LIMITS

STEEP (30-50%)

 0.2 PCT ANNUAL CHANCE FLOOD HAZARD SUBJECT OR CORRIDOR DISTRICT 💶 AE

WS-IV-CA

VIEWSHED PROTECTION AREA

VERY STEEP (>50%) 📐 AE, FLOODWAY

WS-IV-PA