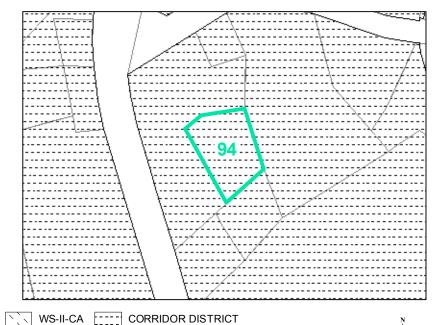

**Map ID**: 94

Parcel ID: 2910-27-8172-000 Tax Name: BROWN, BOB

| Jurisdiction:                  | Town of Boone                  |
|--------------------------------|--------------------------------|
| Zoning:                        | R3 Multiple-Family Residential |
| Acreage:                       | 0.328                          |
| Address:                       | 309 HWY 105 EXT                |
| Building Value:                | \$49,800.00                    |
| Slope:                         | None                           |
| Special Flood Hazard Area:     | None                           |
| Public Water Supply Watershed: | None                           |
| Corridor District:             | Full                           |
| Viewshed Protection District:  | None                           |

Corridor District & Viewshed

■ 0.2 PCT ANNUAL CHANCE FLOOD HAZARD

VERY STEEP (>50%) AE, FLOODWAY

WS-IV-CA

VIEWSHED PROTECTION AREA

WS-IV-PA