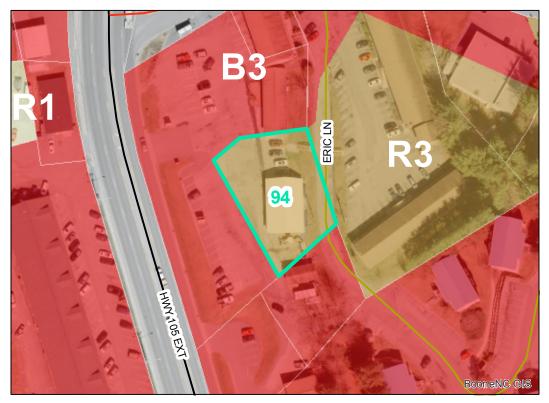

**Map ID**: 94

Parcel ID: 2910-27-8172-000 Tax Name: BROWN, BOB

| Jurisdiction:                  | Town of Boone                  |
|--------------------------------|--------------------------------|
| Zoning:                        | R3 Multiple-Family Residential |
| Acreage:                       | 0.328                          |
| Address:                       | 309 HWY 105 EXT                |
| Building Value:                | \$49,800.00                    |
| Slope:                         | None                           |
| Special Flood Hazard Area:     | None                           |
| Public Water Supply Watershed: | None                           |
| Corridor District:             | Full                           |
| Viewshed Protection District:  | None                           |