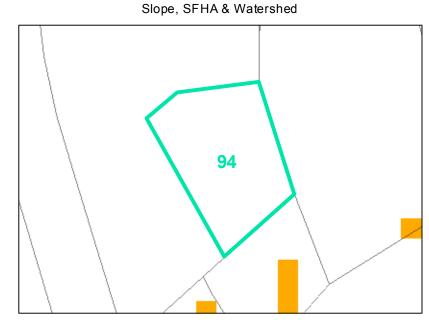

**Map ID**: 94

Parcel ID: 2910-27-8172-000 Tax Name: BROWN, BOB

| Jurisdiction:                  | Town of Boone                  |
|--------------------------------|--------------------------------|
| Zoning:                        | R3 Multiple-Family Residential |
| Acreage:                       | 0.328                          |
| Address:                       | 309 HWY 105 EXT                |
| Building Value:                | \$49,800.00                    |
| Slope:                         | None                           |
| Special Flood Hazard Area:     | None                           |
| Public Water Supply Watershed: | None                           |
| Corridor District:             | Full                           |
| Viewshed Protection District:  | None                           |