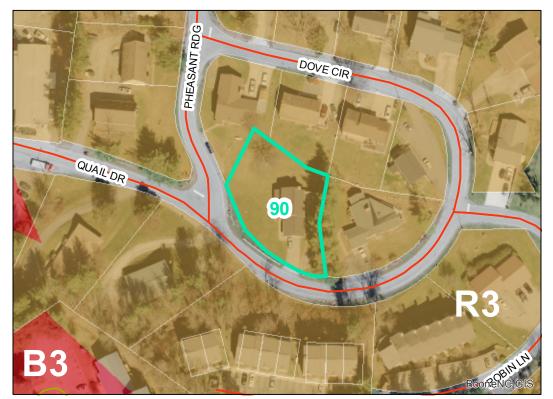

## Map ID: 90

## Parcel ID: 2910-37-5207-000 Tax Name: BROWN, BREANNA J

| Jurisdiction:                  | Town of Boone                  |
|--------------------------------|--------------------------------|
| Zoning:                        | R3 Multiple-Family Residential |
| Acreage:                       | 0.25                           |
| Address:                       | 267 DOVE CIR                   |
| Building Value:                | \$171,900.00                   |
| Slope:                         | None                           |
| Special Flood Hazard Area:     | None                           |
| Public Water Supply Watershed: | None                           |
| Corridor District:             | None                           |
| Viewshed Protection District:  | None                           |