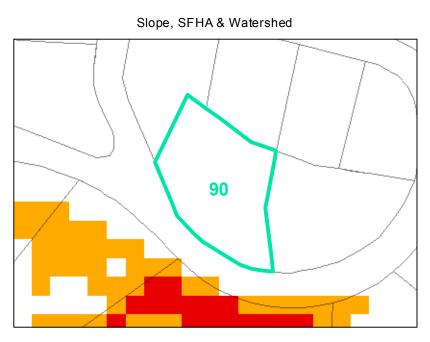

## Parcel ID: 2910-37-5207-000 Tax Name: BROWN, BREANNA J

| Jurisdiction:                  | Town of Boone                  |
|--------------------------------|--------------------------------|
| Zoning:                        | R3 Multiple-Family Residential |
| Acreage:                       | 0.25                           |
| Address:                       | 267 DOVE CIR                   |
| Building Value:                | \$171,900.00                   |
| Slope:                         | None                           |
| Special Flood Hazard Area:     | None                           |
| Public Water Supply Watershed: | None                           |
| Corridor District:             | None                           |
| Viewshed Protection District:  | None                           |