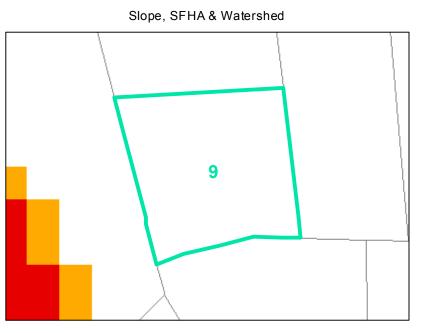

## Map ID: 9

## Parcel ID: 2901-60-9996-000 Tax Name: CURCIO, MICHAEL

Corridor District & Viewshed

| Jurisdiction:                  | Town of Boone                     |
|--------------------------------|-----------------------------------|
| Zoning:                        | R4 Two-Family / Manufactured Home |
| Acreage:                       | 0.179                             |
| Address:                       | 158 DOTSON DR                     |
| Building Value:                | \$73,300.00                       |
| Slope:                         | None                              |
| Special Flood Hazard Area:     | None                              |
| Public Water Supply Watershed: | None                              |
| Corridor District:             | None                              |
| Viewshed Protection District:  | None                              |

AE

VERY STEEP (>50%) 💦 AE, FLOODWAY

TOWN LIMITS STEEP (30-50%) 0.2 PCT ANNUAL CHANCE FLOOD HAZARD S WS-II-CA CORRIDOR DISTRICT

VIEWSHED PROTECTION AREA

WS-IV-CA

-IV-PA