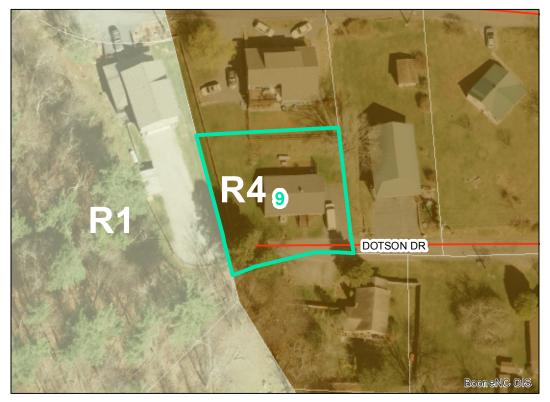

## Map ID: 9

## Parcel ID: 2901-60-9996-000 Tax Name: CURCIO, MICHAEL

Corridor District & Viewshed

| Jurisdiction:                  | Town of Boone                     |
|--------------------------------|-----------------------------------|
| Zoning:                        | R4 Two-Family / Manufactured Home |
| Acreage:                       | 0.179                             |
| Address:                       | 158 DOTSON DR                     |
| Building Value:                | \$73,300.00                       |
| Slope:                         | None                              |
| Special Flood Hazard Area:     | None                              |
| Public Water Supply Watershed: | None                              |
| Corridor District:             | None                              |
| Viewshed Protection District:  | None                              |