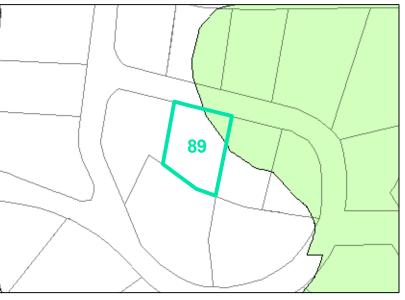

## Map ID: 89

## Parcel ID: 2910-37-5359-000 Tax Name: JOHN R BURLINSON LIVING TRUST, BURLINSON, JOHN R

Corridor District & Viewshed

| Jurisdiction:                  | Town of Boone                  |
|--------------------------------|--------------------------------|
| Zoning:                        | R3 Multiple-Family Residential |
| Acreage:                       | 0.203 (Calculated)             |
| Address:                       | 395 DOVE CIR                   |
| Building Value:                | \$165,800.00                   |
| Slope:                         | None                           |
| Special Flood Hazard Area:     | None                           |
| Public Water Supply Watershed: | None                           |
| Corridor District:             | None                           |
| Viewshed Protection District:  | Partial                        |

AE

VERY STEEP (>50%) 💦 AE, FLOODWAY

TOWN LIMITS

STEEP (30-50%)

0.2 PCT ANNUAL CHANCE FLOOD HAZARD SSII-CA CORRIDOR DISTRICT

WS-IV-CA VIEWSHED PROTECTION AREA

WS-IV-PA