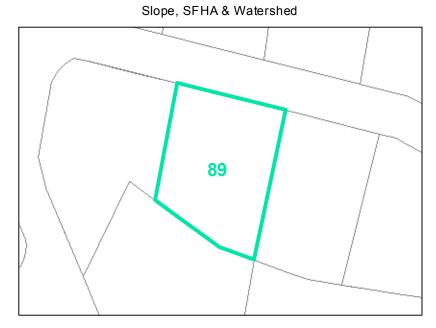

## Map ID: 89

## Parcel ID: 2910-37-5359-000 Tax Name: JOHN R BURLINSON LIVING TRUST, BURLINSON, JOHN R

Corridor District & Viewshed

| Jurisdiction:                  | Town of Boone                  |
|--------------------------------|--------------------------------|
| Zoning:                        | R3 Multiple-Family Residential |
| Acreage:                       | 0.203 (Calculated)             |
| Address:                       | 395 DOVE CIR                   |
| Building Value:                | \$165,800.00                   |
| Slope:                         | None                           |
| Special Flood Hazard Area:     | None                           |
| Public Water Supply Watershed: | None                           |
| Corridor District:             | None                           |
| Viewshed Protection District:  | Partial                        |