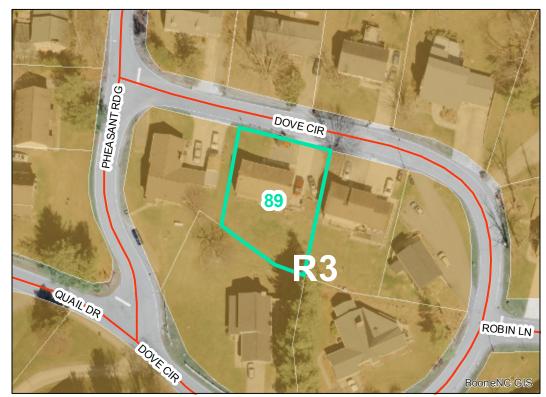

## Map ID: 89

## Parcel ID: 2910-37-5359-000 Tax Name: JOHN R BURLINSON LIVING TRUST, BURLINSON, JOHN R

Corridor District & Viewshed

| Jurisdiction:                  | Town of Boone                  |
|--------------------------------|--------------------------------|
| Zoning:                        | R3 Multiple-Family Residential |
| Acreage:                       | 0.203 (Calculated)             |
| Address:                       | 395 DOVE CIR                   |
| Building Value:                | \$165,800.00                   |
| Slope:                         | None                           |
| Special Flood Hazard Area:     | None                           |
| Public Water Supply Watershed: | None                           |
| Corridor District:             | None                           |
| Viewshed Protection District:  | Partial                        |