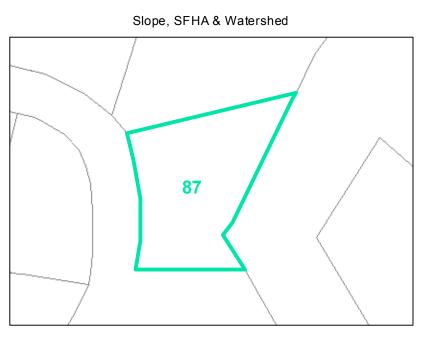

## Corridor District & Viewshed

| Jurisdiction:                  | Town of Boone                  |
|--------------------------------|--------------------------------|
| Zoning:                        | R3 Multiple-Family Residential |
| Acreage:                       | 0.227 (Calculated)             |
| Address:                       | 348 DOVE CIR                   |
| Building Value:                | \$135,400.00                   |
| Slope:                         | None                           |
| Special Flood Hazard Area:     | None                           |
| Public Water Supply Watershed: | None                           |
| Corridor District:             | None                           |
| Viewshed Protection District:  | Full                           |

TOWN LIMITS

STEEP (30-50%)

0.2 PCT ANNUAL CHANCE FLOOD HAZARD SUBJECT WS-II-CA

WS-IV-CA VIEWSHED PROTECTION AREA

VERY STEEP (>50%) 🚫 AE, FLOODWAY

AE

WS-IV-PA