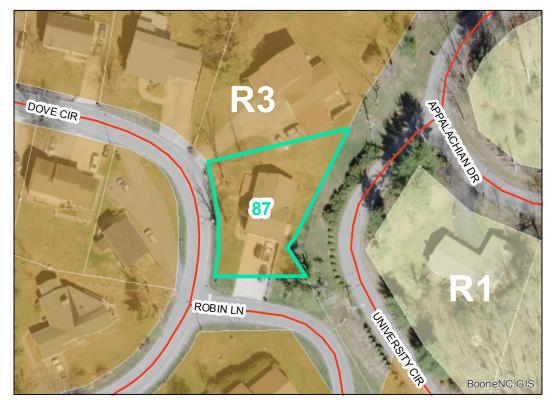

## Map ID: 87

## Parcel ID: 2910-37-8303-000 Tax Name: SCHALLER, DEBORAH

## Corridor District & Viewshed

| Jurisdiction:                  | Town of Boone                  |
|--------------------------------|--------------------------------|
| Zoning:                        | R3 Multiple-Family Residential |
| Acreage:                       | 0.227 (Calculated)             |
| Address:                       | 348 DOVE CIR                   |
| Building Value:                | \$135,400.00                   |
| Slope:                         | None                           |
| Special Flood Hazard Area:     | None                           |
| Public Water Supply Watershed: | None                           |
| Corridor District:             | None                           |
| Viewshed Protection District:  | Full                           |