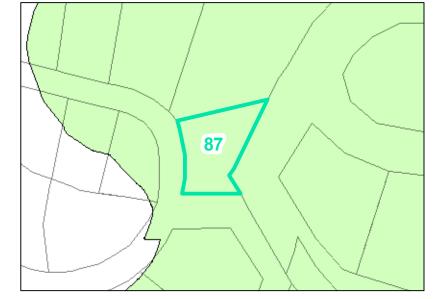

## Corridor District & Viewshed

| Jurisdiction:                  | Town of Boone                  |
|--------------------------------|--------------------------------|
| Zoning:                        | R3 Multiple-Family Residential |
| Acreage:                       | 0.227 (Calculated)             |
| Address:                       | 348 DOVE CIR                   |
| Building Value:                | \$135,400.00                   |
| Slope:                         | None                           |
| Special Flood Hazard Area:     | None                           |
| Public Water Supply Watershed: | None                           |
| Corridor District:             | None                           |
| Viewshed Protection District:  | Full                           |

TOWN LIMITS

STEEP (30-50%)

0.2 PCT ANNUAL CHANCE FLOOD HAZARD SUBJECT WS-II-CA

WS-IV-CA VIEWSHED PROTECTION AREA

VERY STEEP (>50%) 🚫 AE, FLOODWAY

AE

WS-IV-PA