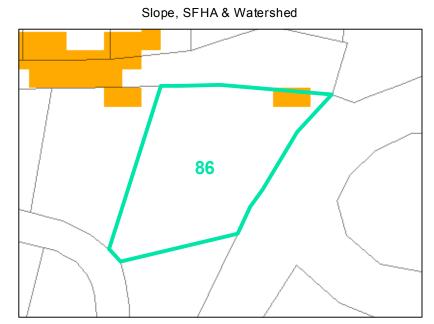

## Corridor District & Viewshed

| Jurisdiction:                  | Town of Boone                  |
|--------------------------------|--------------------------------|
| Zoning:                        | R3 Multiple-Family Residential |
| Acreage:                       | 0.597 (Calculated)             |
| Address:                       | 356 DOVE CIR                   |
| Building Value:                | \$197,500.00                   |
| Slope:                         | Steep                          |
| Special Flood Hazard Area:     | None                           |
| Public Water Supply Watershed: | None                           |
| Corridor District:             | None                           |
| Viewshed Protection District:  | Full                           |

TOWN LIMITS

STEEP (30-50%)

0.2 PCT ANNUAL CHANCE FLOOD HAZARD S WS-II-CA CORRIDOR DISTRICT AE WS-IV-CA

VIEWSHED PROTECTION AREA

WS-IV-PA

VERY STEEP (>50%) 💦 AE, FLOODWAY