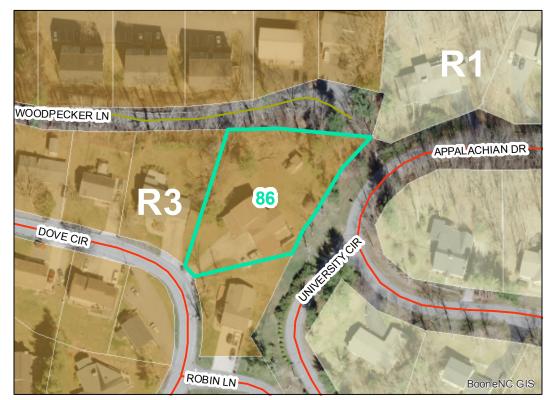

## Map ID: 86

## Parcel ID: 2910-37-8575-000 Tax Name: LYNCH, PETER FRANCIS III AND GLENDA

## Corridor District & Viewshed

| Jurisdiction:                  | Town of Boone                  |
|--------------------------------|--------------------------------|
| Zoning:                        | R3 Multiple-Family Residential |
| Acreage:                       | 0.597 (Calculated)             |
| Address:                       | 356 DOVE CIR                   |
| Building Value:                | \$197,500.00                   |
| Slope:                         | Steep                          |
| Special Flood Hazard Area:     | None                           |
| Public Water Supply Watershed: | None                           |
| Corridor District:             | None                           |
| Viewshed Protection District:  | Full                           |