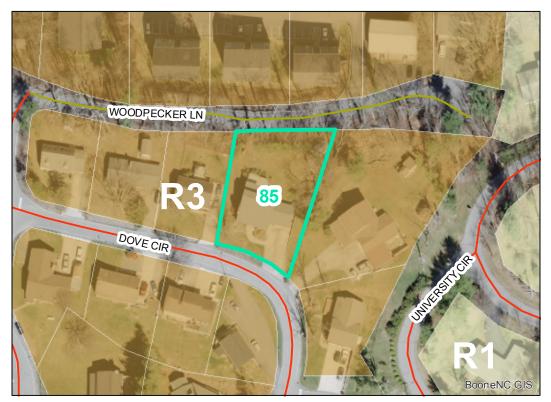

**Map ID**: 85

Parcel ID: 2910-37-7534-000 Tax Name: PATTERSON, KEVIN, PATTERSON, KATE

| Jurisdiction:                  | Town of Boone                  |
|--------------------------------|--------------------------------|
| Zoning:                        | R3 Multiple-Family Residential |
| Acreage:                       | 0.360 (Calculated)             |
| Address:                       | 366 DOVE CIR                   |
| Building Value:                | \$201,000.00                   |
| Slope:                         | Steep                          |
| Special Flood Hazard Area:     | None                           |
| Public Water Supply Watershed: | None                           |
| Corridor District:             | None                           |
| Viewshed Protection District:  | Full                           |