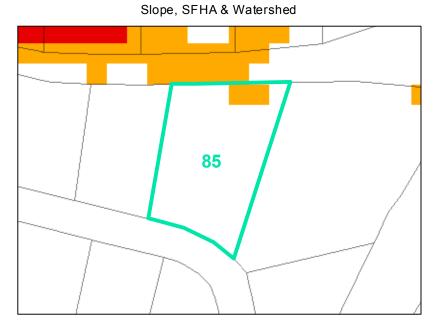

**Map ID**: 85

Parcel ID: 2910-37-7534-000 Tax Name: PATTERSON, KEVIN, PATTERSON, KATE

| Jurisdiction:                  | Town of Boone                  |
|--------------------------------|--------------------------------|
| Zoning:                        | R3 Multiple-Family Residential |
| Acreage:                       | 0.360 (Calculated)             |
| Address:                       | 366 DOVE CIR                   |
| Building Value:                | \$201,000.00                   |
| Slope:                         | Steep                          |
| Special Flood Hazard Area:     | None                           |
| Public Water Supply Watershed: | None                           |
| Corridor District:             | None                           |
| Viewshed Protection District:  | Full                           |

TOWN LIMITS STEEP (30-50%) 0.2 PCT ANNUAL CHANCE FLOOD HAZARD WS-II-CA CORRIDOR DISTRICT

■ AE

VERY STEEP (>50%) AE, FLOODWAY

☑ WS-IV-CA

VIEWSHED PROTECTION AREA

WS-IV-PA