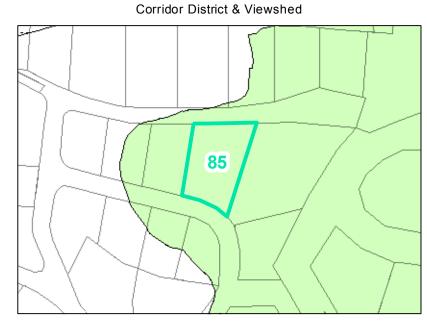

**Map ID**: 85

Parcel ID: 2910-37-7534-000 Tax Name: PATTERSON, KEVIN, PATTERSON, KATE

| Jurisdiction:                  | Town of Boone                  |
|--------------------------------|--------------------------------|
| Zoning:                        | R3 Multiple-Family Residential |
| Acreage:                       | 0.360 (Calculated)             |
| Address:                       | 366 DOVE CIR                   |
| Building Value:                | \$201,000.00                   |
| Slope:                         | Steep                          |
| Special Flood Hazard Area:     | None                           |
| Public Water Supply Watershed: | None                           |
| Corridor District:             | None                           |
| Viewshed Protection District:  | Full                           |

TOWN LIMITS STEEP (30-50%) 0.2 PCT ANNUAL CHANCE FLOOD HAZARD WS-II-CA CORRIDOR DISTRICT

■ AE

VERY STEEP (>50%) AE, FLOODWAY

☑ WS-IV-CA

VIEWSHED PROTECTION AREA

WS-IV-PA