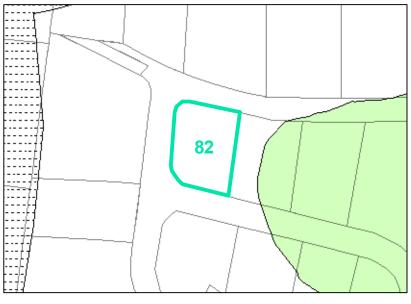

## Corridor District & Viewshed

| Jurisdiction:                  | Town of Boone                  |
|--------------------------------|--------------------------------|
| Zoning:                        | R3 Multiple-Family Residential |
| Acreage:                       | 0.190 (Calculated)             |
| Address:                       | 410 DOVE CIR                   |
| Building Value:                | \$115,700.00                   |
| Slope:                         | None                           |
| Special Flood Hazard Area:     | None                           |
| Public Water Supply Watershed: | None                           |
| Corridor District:             | None                           |
| Viewshed Protection District:  | None                           |

TOWN LIMITS STEEP (30-50%) 0.2 PCT ANNUAL CHANCE FLOOD HAZARD S WS-II-CA CORRIDOR DISTRICT

WS-IV-CA VIEWSHED PROTECTION AREA

VERY STEEP (>50%) 💦 AE, FLOODWAY

AE

WS-IV-PA

₩**₩**