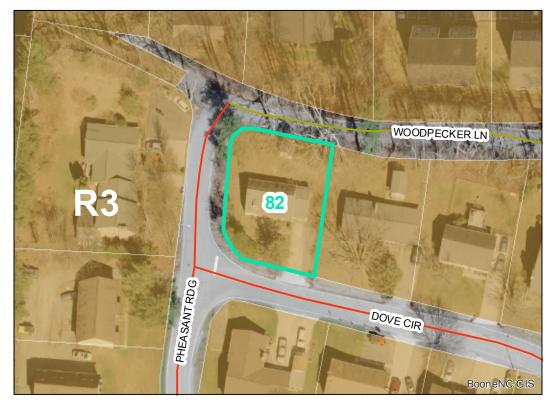

## Map ID: 82

## Parcel ID: 2910-37-4576-000 Tax Name: DAVE, DINESHCHANDRA, CHRISTINE

## Corridor District & Viewshed

| Jurisdiction:                  | Town of Boone                  |
|--------------------------------|--------------------------------|
| Zoning:                        | R3 Multiple-Family Residential |
| Acreage:                       | 0.190 (Calculated)             |
| Address:                       | 410 DOVE CIR                   |
| Building Value:                | \$115,700.00                   |
| Slope:                         | None                           |
| Special Flood Hazard Area:     | None                           |
| Public Water Supply Watershed: | None                           |
| Corridor District:             | None                           |
| Viewshed Protection District:  | None                           |