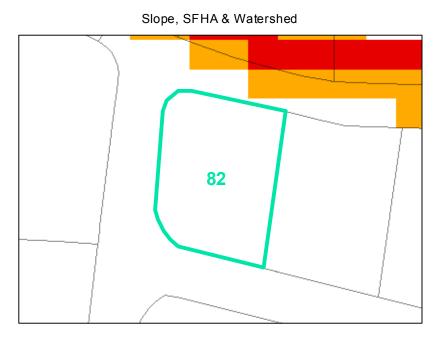

## Corridor District & Viewshed

| Jurisdiction:                  | Town of Boone                  |
|--------------------------------|--------------------------------|
| Zoning:                        | R3 Multiple-Family Residential |
| Acreage:                       | 0.190 (Calculated)             |
| Address:                       | 410 DOVE CIR                   |
| Building Value:                | \$115,700.00                   |
| Slope:                         | None                           |
| Special Flood Hazard Area:     | None                           |
| Public Water Supply Watershed: | None                           |
| Corridor District:             | None                           |
| Viewshed Protection District:  | None                           |

TOWN LIMITS STEEP (30-50%) 0.2 PCT ANNUAL CHANCE FLOOD HAZARD S WS-II-CA CORRIDOR DISTRICT

WS-IV-CA VIEWSHED PROTECTION AREA

VERY STEEP (>50%) 💦 AE, FLOODWAY

AE

WS-IV-PA

₩**₩**