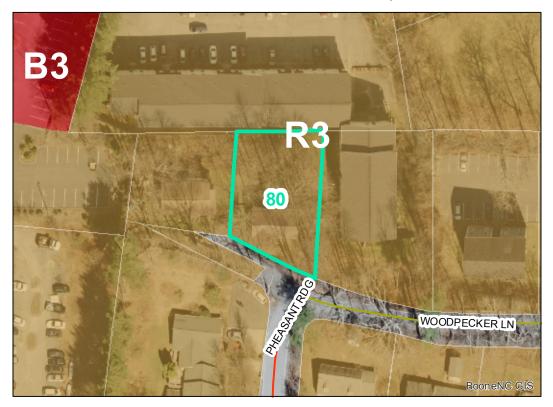

**Map ID**: 80

Parcel ID: 2910-37-4720-000 Tax Name: ELLER, JOSEPH AND DONNA

| Jurisdiction:                  | Town of Boone                  |
|--------------------------------|--------------------------------|
| Zoning:                        | R3 Multiple-Family Residential |
| Acreage:                       | 0.175                          |
| Address:                       | 103 WOODPECKER LN              |
| Building Value:                | \$85,700.00                    |
| Slope:                         | Steep & Very Steep             |
| Special Flood Hazard Area:     | None                           |
| Public Water Supply Watershed: | None                           |
| Corridor District:             | Partial                        |
| Viewshed Protection District:  | None                           |