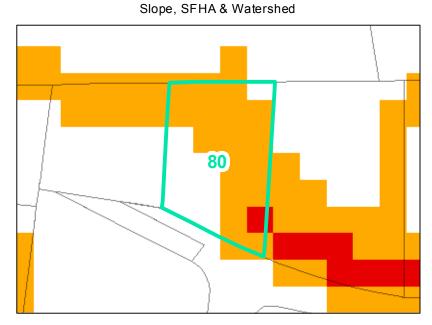

**Map ID**: 80

Parcel ID: 2910-37-4720-000 Tax Name: ELLER, JOSEPH AND DONNA

| Jurisdiction:                  | Town of Boone                  |
|--------------------------------|--------------------------------|
| Zoning:                        | R3 Multiple-Family Residential |
| Acreage:                       | 0.175                          |
| Address:                       | 103 WOODPECKER LN              |
| Building Value:                | \$85,700.00                    |
| Slope:                         | Steep & Very Steep             |
| Special Flood Hazard Area:     | None                           |
| Public Water Supply Watershed: | None                           |
| Corridor District:             | Partial                        |
| Viewshed Protection District:  | None                           |