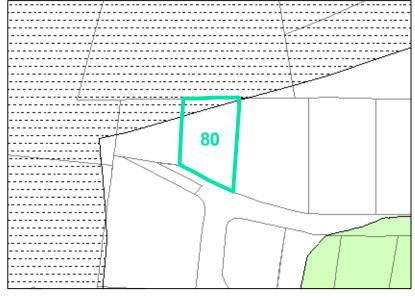

**Map ID**: 80

Parcel ID: 2910-37-4720-000 Tax Name: ELLER, JOSEPH AND DONNA

| Jurisdiction:                  | Town of Boone                  |
|--------------------------------|--------------------------------|
| Zoning:                        | R3 Multiple-Family Residential |
| Acreage:                       | 0.175                          |
| Address:                       | 103 WOODPECKER LN              |
| Building Value:                | \$85,700.00                    |
| Slope:                         | Steep & Very Steep             |
| Special Flood Hazard Area:     | None                           |
| Public Water Supply Watershed: | None                           |
| Corridor District:             | Partial                        |
| Viewshed Protection District:  | None                           |

Corridor District & Viewshed

■ 0.2 PCT ANNUAL CHANCE FLOOD HAZARD \ WS-II-CA CORRIDOR DISTRICT

VERY STEEP (>50%) AE, FLOODWAY

VIEWSHED PROTECTION AREA