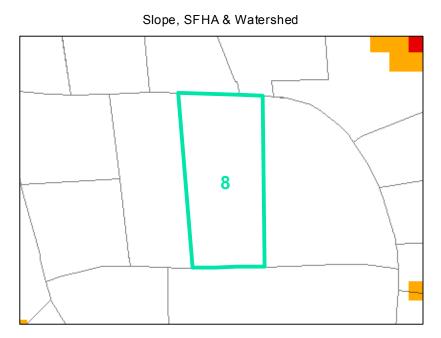

## Corridor District & Viewshed

| Jurisdiction:                  | Town of Boone                     |
|--------------------------------|-----------------------------------|
| Zoning:                        | R4 Two-Family / Manufactured Home |
| Acreage:                       | 0.344 (Calculated)                |
| Address:                       | 233 PARK ST                       |
| Building Value:                | \$46,800.00                       |
| Slope:                         | None                              |
| Special Flood Hazard Area:     | None                              |
| Public Water Supply Watershed: | None                              |
| Corridor District:             | None                              |
| Viewshed Protection District:  | None                              |

AE

VERY STEEP (>50%) 💦 AE, FLOODWAY

TOWN LIMITS

STEEP (30-50%)

0.2 PCT ANNUAL CHANCE FLOOD HAZARD SSII-CA
CORRIDOR DISTRICT

WS-IV-CA VIEWSHED PROTECTION AREA

WS-IV-PA

w