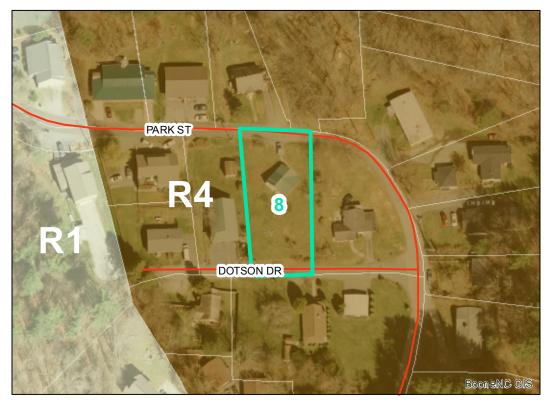

## Map ID: 8

## Parcel ID: 2901-70-0962-000 Tax Name: TEAGUE, MICHAEL DAVID, TEAGUE, NANCY LYNN

## Corridor District & Viewshed

| Jurisdiction:                  | Town of Boone                     |
|--------------------------------|-----------------------------------|
| Zoning:                        | R4 Two-Family / Manufactured Home |
| Acreage:                       | 0.344 (Calculated)                |
| Address:                       | 233 PARK ST                       |
| Building Value:                | \$46,800.00                       |
| Slope:                         | None                              |
| Special Flood Hazard Area:     | None                              |
| Public Water Supply Watershed: | None                              |
| Corridor District:             | None                              |
| Viewshed Protection District:  | None                              |