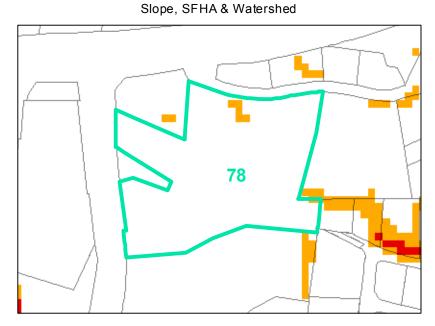

**Map ID**: 78

Parcel ID: 2910-37-0737-000 Tax Name: BOONE HOSPITALITY LLC

| Jurisdiction:                  | Town of Boone         |
|--------------------------------|-----------------------|
|                                | Split-zoned (R3/B3)   |
| Zoning:                        | , ,                   |
| Acreage:                       | 4.322                 |
| Address:                       | 163 / 165 HWY 105 EXT |
| Building Value:                | \$7,375,700.00        |
| Slope:                         | Steep                 |
| Special Flood Hazard Area:     | None                  |
| Public Water Supply Watershed: | None                  |
| Corridor District:             | Partial               |
| Viewshed Protection District:  | None                  |