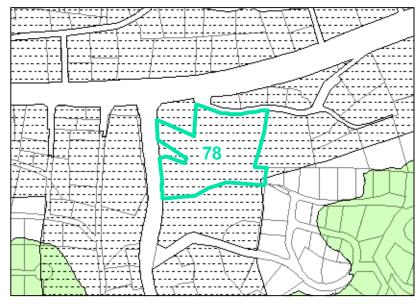

**Map ID**: 78

Parcel ID: 2910-37-0737-000 Tax Name: BOONE HOSPITALITY LLC

| Jurisdiction:                  | Town of Boone         |
|--------------------------------|-----------------------|
|                                | Split-zoned (R3/B3)   |
| Zoning:                        | , ,                   |
| Acreage:                       | 4.322                 |
| Address:                       | 163 / 165 HWY 105 EXT |
| Building Value:                | \$7,375,700.00        |
| Slope:                         | Steep                 |
| Special Flood Hazard Area:     | None                  |
| Public Water Supply Watershed: | None                  |
| Corridor District:             | Partial               |
| Viewshed Protection District:  | None                  |

Corridor District & Viewshed

■ 0.2 PCT ANNUAL CHANCE FLOOD HAZARD \ WS-II-CA CORRIDOR DISTRICT

VERY STEEP (>50%) AE, FLOODWAY

WS-IV-CA

VIEWSHED PROTECTION AREA