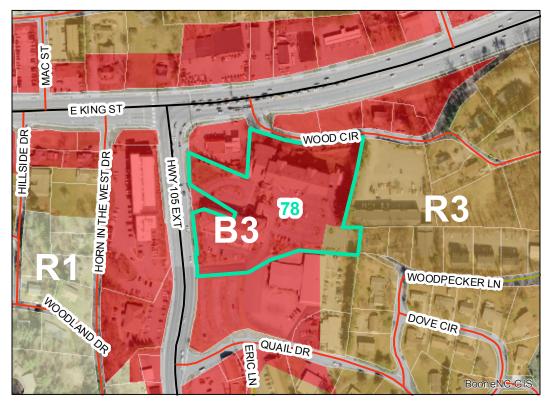

**Map ID**: 78

Parcel ID: 2910-37-0737-000 Tax Name: BOONE HOSPITALITY LLC

| Jurisdiction:                  | Town of Boone         |
|--------------------------------|-----------------------|
|                                | Split-zoned (R3/B3)   |
| Zoning:                        | , ,                   |
| Acreage:                       | 4.322                 |
| Address:                       | 163 / 165 HWY 105 EXT |
| Building Value:                | \$7,375,700.00        |
| Slope:                         | Steep                 |
| Special Flood Hazard Area:     | None                  |
| Public Water Supply Watershed: | None                  |
| Corridor District:             | Partial               |
| Viewshed Protection District:  | None                  |