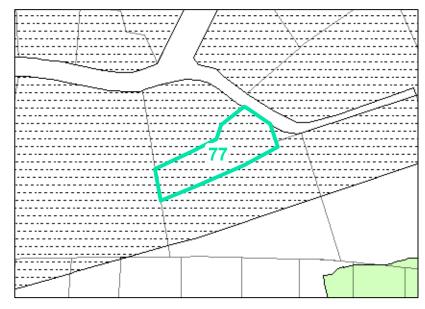

## **Map ID:** 77

## Parcel ID: 2910-37-6914-000 Tax Name: ELLER, CHRISTOPHER H

| Jurisdiction:                  | Town of Boone                  |
|--------------------------------|--------------------------------|
| Zoning:                        | R3 Multiple-Family Residential |
| Acreage:                       | 0.283                          |
| Address:                       | 270 WOOD CIR                   |
| Building Value:                | \$105,200.00                   |
| Slope:                         | None                           |
| Special Flood Hazard Area:     | None                           |
| Public Water Supply Watershed: | None                           |
| Corridor District:             | Full                           |
| Viewshed Protection District:  | None                           |

## Corridor District & Viewshed

 0.2 PCT ANNUAL CHANCE FLOOD HAZARD S WS-II-CA AE WS-IV-CA

VIEWSHED PROTECTION AREA

WS-IV-PA

VERY STEEP (>50%) 🚫 AE, FLOODWAY