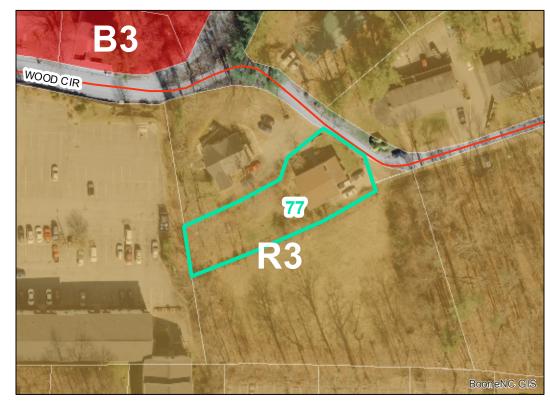

## **Map ID:** 77

## Parcel ID: 2910-37-6914-000 Tax Name: ELLER, CHRISTOPHER H

| Jurisdiction:                  | Town of Boone                  |
|--------------------------------|--------------------------------|
| Zoning:                        | R3 Multiple-Family Residential |
| Acreage:                       | 0.283                          |
| Address:                       | 270 WOOD CIR                   |
| Building Value:                | \$105,200.00                   |
| Slope:                         | None                           |
| Special Flood Hazard Area:     | None                           |
| Public Water Supply Watershed: | None                           |
| Corridor District:             | Full                           |
| Viewshed Protection District:  | None                           |