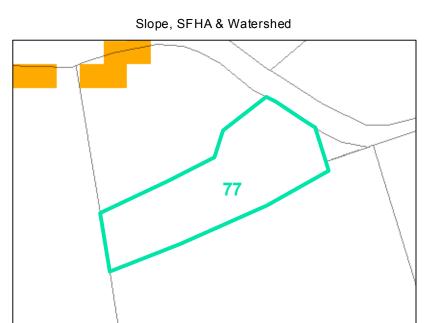

## **Map ID:** 77

## Parcel ID: 2910-37-6914-000 Tax Name: ELLER, CHRISTOPHER H

| Jurisdiction:                  | Town of Boone                  |
|--------------------------------|--------------------------------|
| Zoning:                        | R3 Multiple-Family Residential |
| Acreage:                       | 0.283                          |
| Address:                       | 270 WOOD CIR                   |
| Building Value:                | \$105,200.00                   |
| Slope:                         | None                           |
| Special Flood Hazard Area:     | None                           |
| Public Water Supply Watershed: | None                           |
| Corridor District:             | Full                           |
| Viewshed Protection District:  | None                           |

TOWN LIMITS STEEP (30-50%)