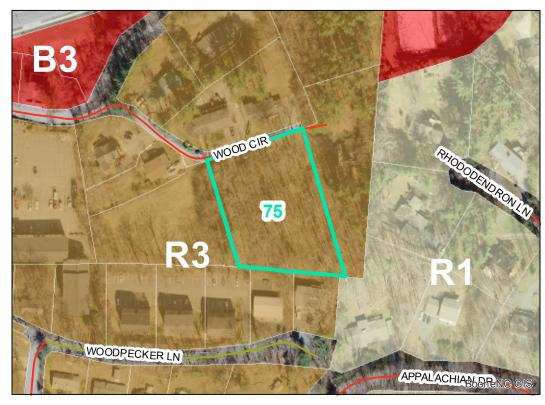

## Map ID: 75

## Parcel ID: 2910-37-8869-000 Tax Name: WOOD MASONRY SUPPLY INC

Slope, SFHA & Watershed 75

## Corridor District & Viewshed

| Jurisdiction:                  | Town of Boone                  |
|--------------------------------|--------------------------------|
| Zoning:                        | R3 Multiple-Family Residential |
| Acreage:                       | 1.111                          |
| Address:                       | VACANT                         |
| Building Value:                | \$0.00                         |
| Slope:                         | Steep                          |
| Special Flood Hazard Area:     | None                           |
| Public Water Supply Watershed: | None                           |
| Corridor District:             | Partial                        |
| Viewshed Protection District:  | Partial                        |