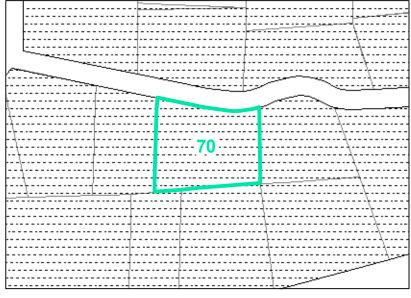

**Map ID**: 70

Parcel ID: 2910-38-0521-000 Tax Name: WOOD, BUDDY AND ELLEN

| Jurisdiction:                  | Town of Boone                  |
|--------------------------------|--------------------------------|
| Zoning:                        | R3 Multiple-Family Residential |
| Acreage:                       | 0.470 (Calculated)             |
| Address:                       | 150 BUENA VISTA DR             |
| Building Value:                | \$111,200.00                   |
| Slope:                         | None                           |
| Special Flood Hazard Area:     | None                           |
| Public Water Supply Watershed: | None                           |
| Corridor District:             | Full                           |
| Viewshed Protection District:  | None                           |

■ 0.2 PCT ANNUAL CHANCE FLOOD HAZARD \ WS-II-CA CORRIDOR DISTRICT

VERY STEEP (>50%) AE, FLOODWAY

VIEWSHED PROTECTION AREA