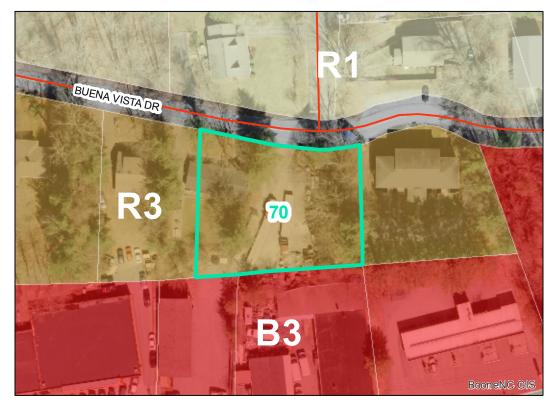

**Map ID**: 70

Parcel ID: 2910-38-0521-000 Tax Name: WOOD, BUDDY AND ELLEN

| Jurisdiction:                  | Town of Boone                  |
|--------------------------------|--------------------------------|
| Zoning:                        | R3 Multiple-Family Residential |
| Acreage:                       | 0.470 (Calculated)             |
| Address:                       | 150 BUENA VISTA DR             |
| Building Value:                | \$111,200.00                   |
| Slope:                         | None                           |
| Special Flood Hazard Area:     | None                           |
| Public Water Supply Watershed: | None                           |
| Corridor District:             | Full                           |
| Viewshed Protection District:  | None                           |