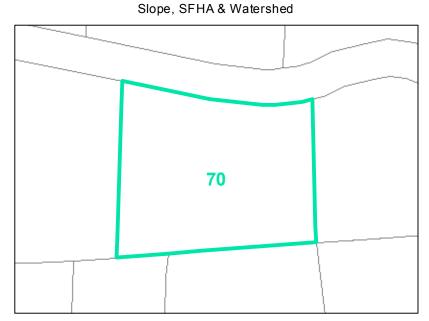

**Map ID**: 70

Parcel ID: 2910-38-0521-000 Tax Name: WOOD, BUDDY AND ELLEN

| Jurisdiction:                  | Town of Boone                  |
|--------------------------------|--------------------------------|
| Zoning:                        | R3 Multiple-Family Residential |
| Acreage:                       | 0.470 (Calculated)             |
| Address:                       | 150 BUENA VISTA DR             |
| Building Value:                | \$111,200.00                   |
| Slope:                         | None                           |
| Special Flood Hazard Area:     | None                           |
| Public Water Supply Watershed: | None                           |
| Corridor District:             | Full                           |
| Viewshed Protection District:  | None                           |