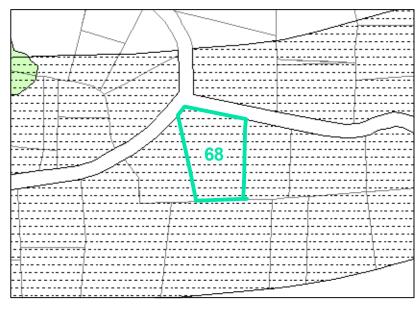

**Map ID**: 68

Parcel ID: 2910-28-7592-000 Tax Name: KEETER, LARRY

| Jurisdiction:                  | Town of Boone                  |
|--------------------------------|--------------------------------|
| Zoning:                        | R3 Multiple-Family Residential |
| Acreage:                       | 0.525 (Calculated)             |
| Address:                       | 456 TRACY CIR                  |
| Building Value:                | \$127,500.00                   |
| Slope:                         | Steep & Very Steep             |
| Special Flood Hazard Area:     | None                           |
| Public Water Supply Watershed: | None                           |
| Corridor District:             | Full                           |
| Viewshed Protection District:  | None                           |