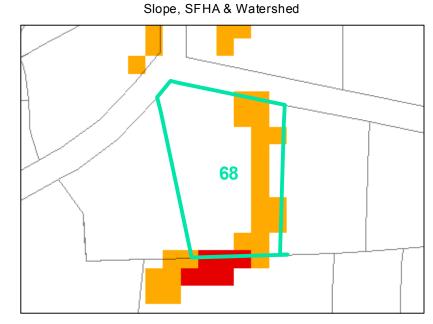

**Map ID**: 68

Parcel ID: 2910-28-7592-000 Tax Name: KEETER, LARRY

| Jurisdiction:                  | Town of Boone                  |
|--------------------------------|--------------------------------|
| Zoning:                        | R3 Multiple-Family Residential |
| Acreage:                       | 0.525 (Calculated)             |
| Address:                       | 456 TRACY CIR                  |
| Building Value:                | \$127,500.00                   |
| Slope:                         | Steep & Very Steep             |
| Special Flood Hazard Area:     | None                           |
| Public Water Supply Watershed: | None                           |
| Corridor District:             | Full                           |
| Viewshed Protection District:  | None                           |

VERY STEEP (>50%) AE, FLOODWAY

■ 0.2 PCT ANNUAL CHANCE FLOOD HAZARD

TOWN LIMITS

STEEP (30-50%)

Corridor District & Viewshed