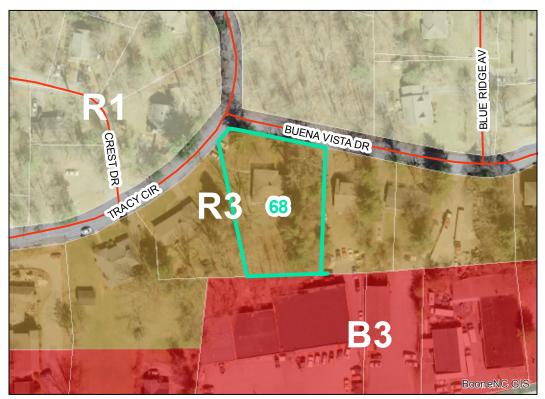

**Map ID**: 68

Parcel ID: 2910-28-7592-000 Tax Name: KEETER, LARRY

| Jurisdiction:                  | Town of Boone                  |
|--------------------------------|--------------------------------|
| Zoning:                        | R3 Multiple-Family Residential |
| Acreage:                       | 0.525 (Calculated)             |
| Address:                       | 456 TRACY CIR                  |
| Building Value:                | \$127,500.00                   |
| Slope:                         | Steep & Very Steep             |
| Special Flood Hazard Area:     | None                           |
| Public Water Supply Watershed: | None                           |
| Corridor District:             | Full                           |
| Viewshed Protection District:  | None                           |