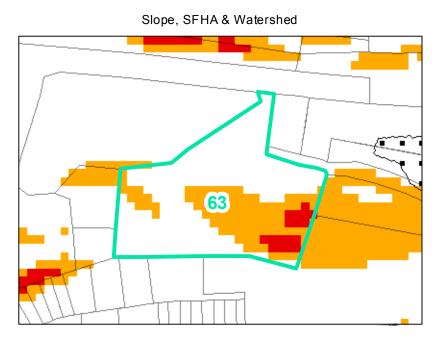

## Map ID: 63

## Parcel ID: 2920-09-3240-000 Tax Name: WILLIAM STEWART PENICK LIVING TRUST, PENICK, STEWART

| Jurisdiction:                  | Town of Boone                  |
|--------------------------------|--------------------------------|
| Zoning:                        | R3 Multiple-Family Residential |
| Acreage:                       | 3.4                            |
| Address:                       | VACANT                         |
| Building Value:                | \$0.00                         |
| Slope:                         | Steep & Very Steep             |
| Special Flood Hazard Area:     | None                           |
| Public Water Supply Watershed: | None                           |
| Corridor District:             | Full                           |
| Viewshed Protection District:  | None                           |