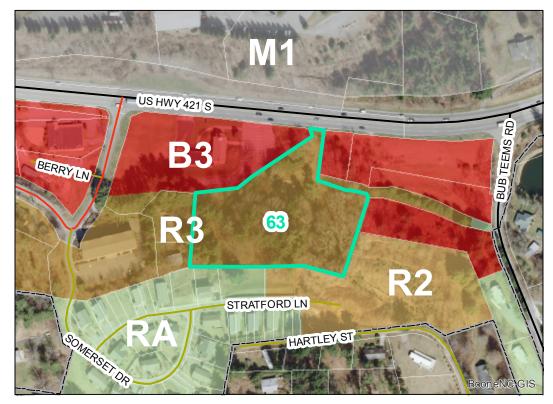

## Map ID: 63

## Parcel ID: 2920-09-3240-000 Tax Name: WILLIAM STEWART PENICK LIVING TRUST, PENICK, STEWART

| Jurisdiction:                  | Town of Boone                  |
|--------------------------------|--------------------------------|
| Zoning:                        | R3 Multiple-Family Residential |
| Acreage:                       | 3.4                            |
| Address:                       | VACANT                         |
| Building Value:                | \$0.00                         |
| Slope:                         | Steep & Very Steep             |
| Special Flood Hazard Area:     | None                           |
| Public Water Supply Watershed: | None                           |
| Corridor District:             | Full                           |
| Viewshed Protection District:  | None                           |