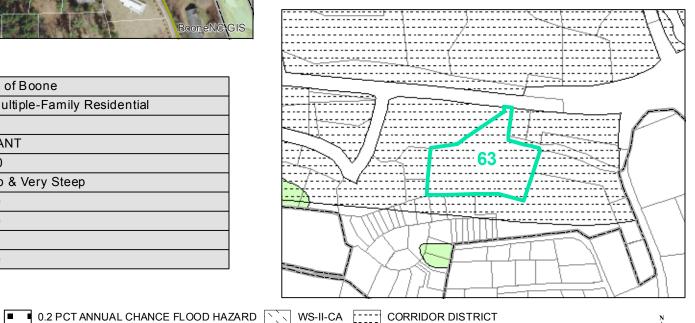

## Map ID: 63

## Parcel ID: 2920-09-3240-000 Tax Name: WILLIAM STEWART PENICK LIVING TRUST, PENICK, STEWART

| Jurisdiction:                  | Town of Boone                  |
|--------------------------------|--------------------------------|
| Zoning:                        | R3 Multiple-Family Residential |
| Acreage:                       | 3.4                            |
| Address:                       | VACANT                         |
| Building Value:                | \$0.00                         |
| Slope:                         | Steep & Very Steep             |
| Special Flood Hazard Area:     | None                           |
| Public Water Supply Watershed: | None                           |
| Corridor District:             | Full                           |
| Viewshed Protection District:  | None                           |

## Corridor District & Viewshed

 TOWN LIMITS
 0.2 PCT ANNUAL

 STEEP (30-50%)
 AE

 VERY STEEP (>50%)
 AE, FLOODWAY

WS-IV-CA

VIEWSHED PROTECTION AREA

AREA