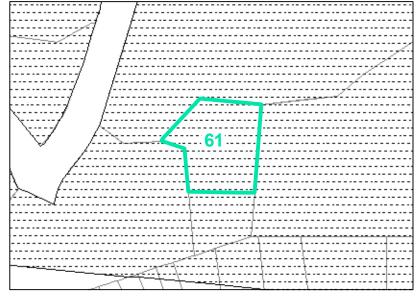

**Map ID**: 61

Parcel ID: 2910-99-9182-000 Tax Name: LISKER, ROY S

| Jurisdiction:                  | Town of Boone                  |
|--------------------------------|--------------------------------|
| Zoning:                        | R3 Multiple-Family Residential |
| Acreage:                       | 0.409                          |
| Address:                       | 300 NORTH HAMPTON RD           |
| Building Value:                | \$126,100.00                   |
| Slope:                         | Steep                          |
| Special Flood Hazard Area:     | None                           |
| Public Water Supply Watershed: | None                           |
| Corridor District:             | Full                           |
| Viewshed Protection District:  | None                           |

Corridor District & Viewshed

■ 0.2 PCT ANNUAL CHANCE FLOOD HAZARD \ WS-II-CA CORRIDOR DISTRICT

VERY STEEP (>50%) AE, FLOODWAY

WS-IV-CA

VIEWSHED PROTECTION AREA