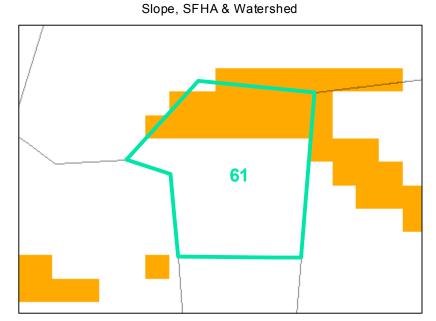

**Map ID**: 61

Parcel ID: 2910-99-9182-000 Tax Name: LISKER, ROY S

| Jurisdiction:                  | Town of Boone                  |
|--------------------------------|--------------------------------|
| Zoning:                        | R3 Multiple-Family Residential |
| Acreage:                       | 0.409                          |
| Address:                       | 300 NORTH HAMPTON RD           |
| Building Value:                | \$126,100.00                   |
| Slope:                         | Steep                          |
| Special Flood Hazard Area:     | None                           |
| Public Water Supply Watershed: | None                           |
| Corridor District:             | Full                           |
| Viewshed Protection District:  | None                           |