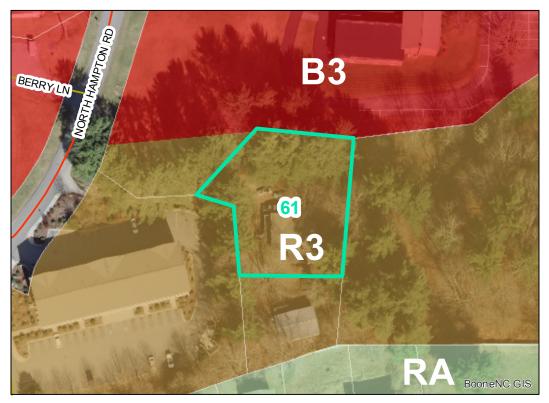

**Map ID**: 61

Parcel ID: 2910-99-9182-000 Tax Name: LISKER, ROY S

| Jurisdiction:                  | Town of Boone                  |
|--------------------------------|--------------------------------|
| Zoning:                        | R3 Multiple-Family Residential |
| Acreage:                       | 0.409                          |
| Address:                       | 300 NORTH HAMPTON RD           |
| Building Value:                | \$126,100.00                   |
| Slope:                         | Steep                          |
| Special Flood Hazard Area:     | None                           |
| Public Water Supply Watershed: | None                           |
| Corridor District:             | Full                           |
| Viewshed Protection District:  | None                           |