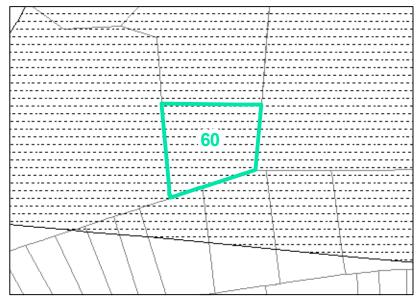

Corridor District & Viewshed

■ 0.2 PCT ANNUAL CHANCE FLOOD HAZARD \ WS-II-CA CORRIDOR DISTRICT

STEEP (30-50%)

VERY STEEP (>50%) AE, FLOODWAY

WS-IV-CA VIEWSHED PROTECTION AREA

WS-IV-PA