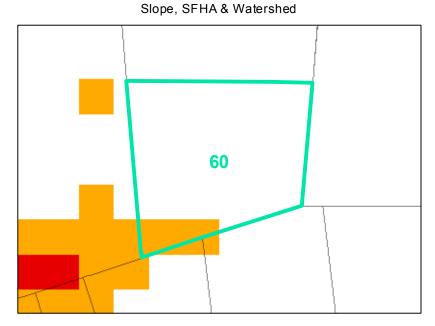

**Map ID**: 60

Parcel ID: 2910-99-9096-000 Tax Name: BEGG, ELAINE

| Jurisdiction:                  | Town of Boone                  |
|--------------------------------|--------------------------------|
| Zoning:                        | R3 Multiple-Family Residential |
| Acreage:                       | 0.194                          |
| Address:                       | 298 NORTH HAMPTON RD           |
| Building Value:                | \$58,600.00                    |
| Slope:                         | Steep                          |
| Special Flood Hazard Area:     | None                           |
| Public Water Supply Watershed: | None                           |
| Corridor District:             | Full                           |
| Viewshed Protection District:  | None                           |