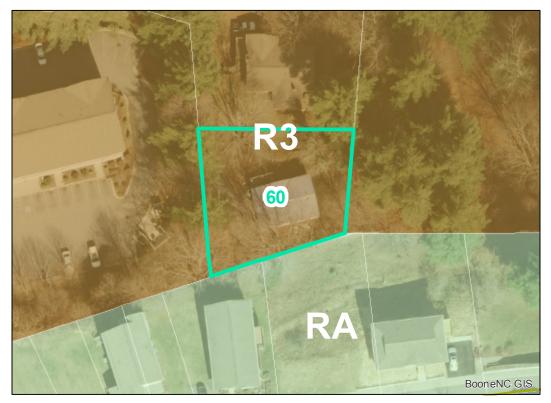

**Map ID**: 60

Parcel ID: 2910-99-9096-000 Tax Name: BEGG, ELAINE

| Jurisdiction:                  | Town of Boone                  |
|--------------------------------|--------------------------------|
| Zoning:                        | R3 Multiple-Family Residential |
| Acreage:                       | 0.194                          |
| Address:                       | 298 NORTH HAMPTON RD           |
| Building Value:                | \$58,600.00                    |
| Slope:                         | Steep                          |
| Special Flood Hazard Area:     | None                           |
| Public Water Supply Watershed: | None                           |
| Corridor District:             | Full                           |
| Viewshed Protection District:  | None                           |