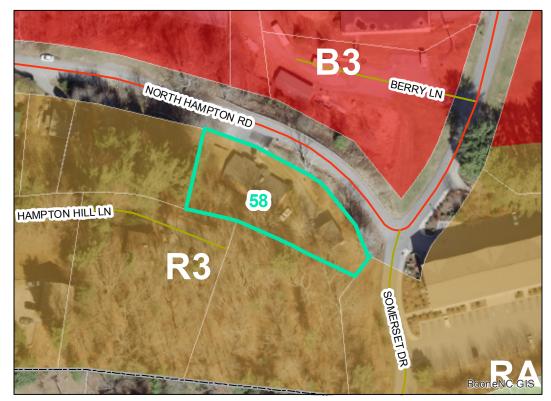

## Map ID: 58

## Parcel ID: 2910-99-4177-000 Tax Name: PORTER, S SCOTT

Corridor District & Viewshed

| Jurisdiction:                  | Town of Boone                  |
|--------------------------------|--------------------------------|
| Zoning:                        | R3 Multiple-Family Residential |
| Acreage:                       | 0.469                          |
| Address:                       | 242 NORTH HAMPTON RD           |
| Building Value:                | \$121,300.00                   |
| Slope:                         | Steep & Very Steep             |
| Special Flood Hazard Area:     | None                           |
| Public Water Supply Watershed: | None                           |
| Corridor District:             | Full                           |
| Viewshed Protection District:  | None                           |