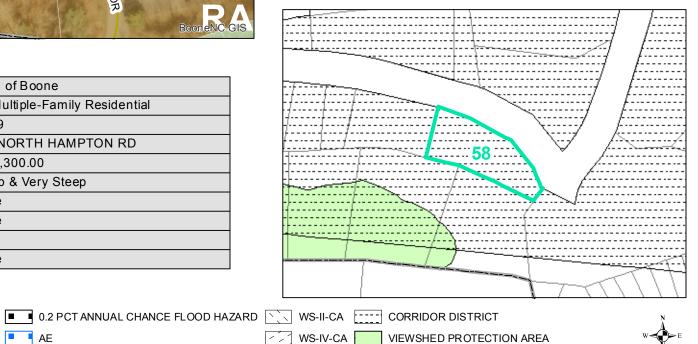

## Parcel ID: 2910-99-4177-000 Tax Name: PORTER, S SCOTT

Corridor District & Viewshed

| Jurisdiction:                  | Town of Boone                  |
|--------------------------------|--------------------------------|
| Zoning:                        | R3 Multiple-Family Residential |
| Acreage:                       | 0.469                          |
| Address:                       | 242 NORTH HAMPTON RD           |
| Building Value:                | \$121,300.00                   |
| Slope:                         | Steep & Very Steep             |
| Special Flood Hazard Area:     | None                           |
| Public Water Supply Watershed: | None                           |
| Corridor District:             | Full                           |
| Viewshed Protection District:  | None                           |