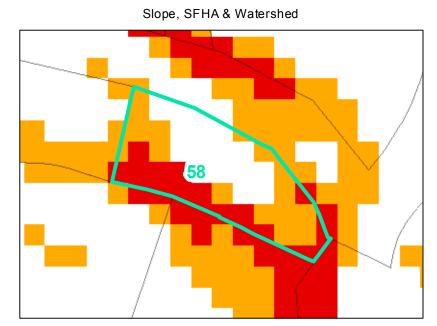

## Parcel ID: 2910-99-4177-000 Tax Name: PORTER, S SCOTT

Corridor District & Viewshed

| Jurisdiction:                  | Town of Boone                  |
|--------------------------------|--------------------------------|
| Zoning:                        | R3 Multiple-Family Residential |
| Acreage:                       | 0.469                          |
| Address:                       | 242 NORTH HAMPTON RD           |
| Building Value:                | \$121,300.00                   |
| Slope:                         | Steep & Very Steep             |
| Special Flood Hazard Area:     | None                           |
| Public Water Supply Watershed: | None                           |
| Corridor District:             | Full                           |
| Viewshed Protection District:  | None                           |

TOWN LIMITS STEEP (30-50%)

 STEEP (30-50%)
 Image: AE

 VERY STEEP (>50%)
 N

 AE, FLOODWAY
 AE

WS-IV-PA