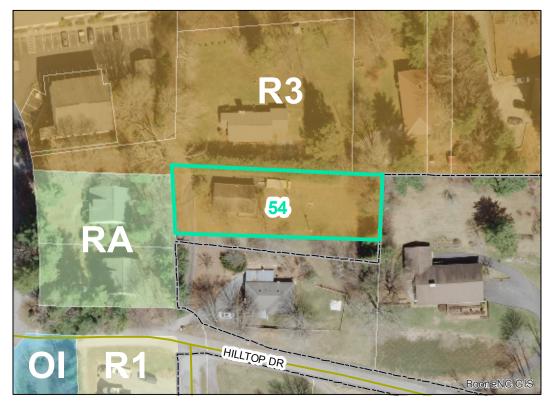

**Map ID**: 54

Parcel ID: 2910-88-9991-000 Tax Name: SYKES, JOSEPH W

| Jurisdiction:                  | Town of Boone                  |
|--------------------------------|--------------------------------|
| Zoning:                        | R3 Multiple-Family Residential |
| Acreage:                       | 0.342                          |
| Address:                       | 129 HILLTOP DR                 |
| Building Value:                | \$124,400.00                   |
| Slope:                         | Steep                          |
| Special Flood Hazard Area:     | None                           |
| Public Water Supply Watershed: | None                           |
| Corridor District:             | None                           |
| Viewshed Protection District:  | Full                           |