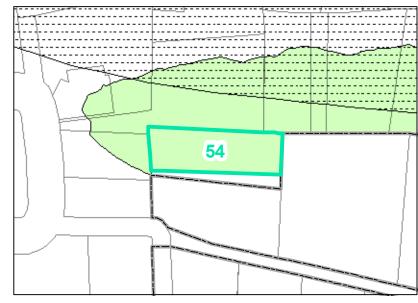

**Map ID**: 54

Parcel ID: 2910-88-9991-000 Tax Name: SYKES, JOSEPH W

| Jurisdiction:                  | Town of Boone                  |
|--------------------------------|--------------------------------|
| Zoning:                        | R3 Multiple-Family Residential |
| Acreage:                       | 0.342                          |
| Address:                       | 129 HILLTOP DR                 |
| Building Value:                | \$124,400.00                   |
| Slope:                         | Steep                          |
| Special Flood Hazard Area:     | None                           |
| Public Water Supply Watershed: | None                           |
| Corridor District:             | None                           |
| Viewshed Protection District:  | Full                           |

Corridor District & Viewshed

■ 0.2 PCT ANNUAL CHANCE FLOOD HAZARD \ WS-II-CA CORRIDOR DISTRICT

STEEP (30-50%)

VERY STEEP (>50%) AE, FLOODWAY

VIEWSHED PROTECTION AREA