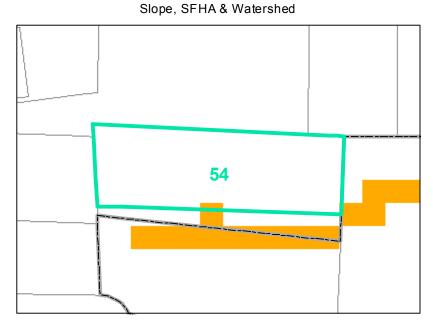

**Map ID**: 54

Parcel ID: 2910-88-9991-000 Tax Name: SYKES, JOSEPH W

| Jurisdiction:                  | Town of Boone                  |
|--------------------------------|--------------------------------|
| Zoning:                        | R3 Multiple-Family Residential |
| Acreage:                       | 0.342                          |
| Address:                       | 129 HILLTOP DR                 |
| Building Value:                | \$124,400.00                   |
| Slope:                         | Steep                          |
| Special Flood Hazard Area:     | None                           |
| Public Water Supply Watershed: | None                           |
| Corridor District:             | None                           |
| Viewshed Protection District:  | Full                           |