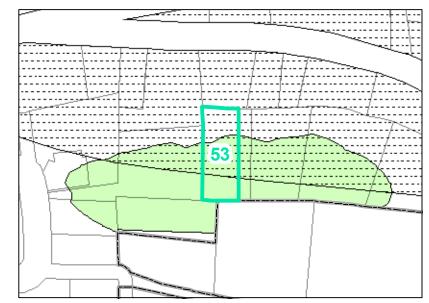

**Map ID**: 53

Parcel ID: 2910-99-1034-000 Tax Name: GRAY, ANDREW, GRAY, MEGAN

| Jurisdiction:                  | Town of Boone                  |
|--------------------------------|--------------------------------|
| Zoning:                        | R3 Multiple-Family Residential |
| Acreage:                       | 0.345 (Calculated)             |
| Address:                       | 221 CECIL MILLER RD            |
| Building Value:                | \$117,900.00                   |
| Slope:                         | None                           |
| Special Flood Hazard Area:     | None                           |
| Public Water Supply Watershed: | None                           |
| Corridor District:             | Partial                        |
| Viewshed Protection District:  | Partial                        |

VERY STEEP (>50%) AE, FLOODWAY

TOWN LIMITS STEEP (30-50%)

VIEWSHED PROTECTION AREA

■ 0.2 PCT ANNUAL CHANCE FLOOD HAZARD \ WS-II-CA CORRIDOR DISTRICT

WS-IV-CA

WS-IV-PA