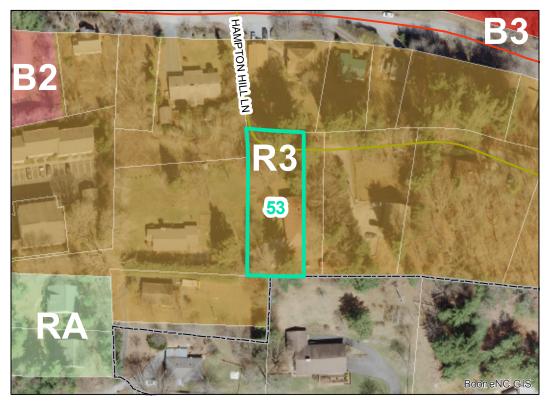

**Map ID**: 53

Parcel ID: 2910-99-1034-000 Tax Name: GRAY, ANDREW, GRAY, MEGAN

| Jurisdiction:                  | Town of Boone                  |
|--------------------------------|--------------------------------|
| Zoning:                        | R3 Multiple-Family Residential |
| Acreage:                       | 0.345 (Calculated)             |
| Address:                       | 221 CECIL MILLER RD            |
| Building Value:                | \$117,900.00                   |
| Slope:                         | None                           |
| Special Flood Hazard Area:     | None                           |
| Public Water Supply Watershed: | None                           |
| Corridor District:             | Partial                        |
| Viewshed Protection District:  | Partial                        |