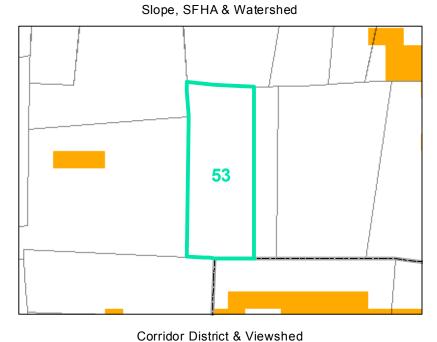

**Map ID**: 53

Parcel ID: 2910-99-1034-000 Tax Name: GRAY, ANDREW, GRAY, MEGAN

| Jurisdiction:                  | Town of Boone                  |
|--------------------------------|--------------------------------|
| Zoning:                        | R3 Multiple-Family Residential |
| Acreage:                       | 0.345 (Calculated)             |
| Address:                       | 221 CECIL MILLER RD            |
| Building Value:                | \$117,900.00                   |
| Slope:                         | None                           |
| Special Flood Hazard Area:     | None                           |
| Public Water Supply Watershed: | None                           |
| Corridor District:             | Partial                        |
| Viewshed Protection District:  | Partial                        |

VERY STEEP (>50%) AE, FLOODWAY

TOWN LIMITS STEEP (30-50%)

VIEWSHED PROTECTION AREA

■ 0.2 PCT ANNUAL CHANCE FLOOD HAZARD \ WS-II-CA CORRIDOR DISTRICT

WS-IV-CA

WS-IV-PA