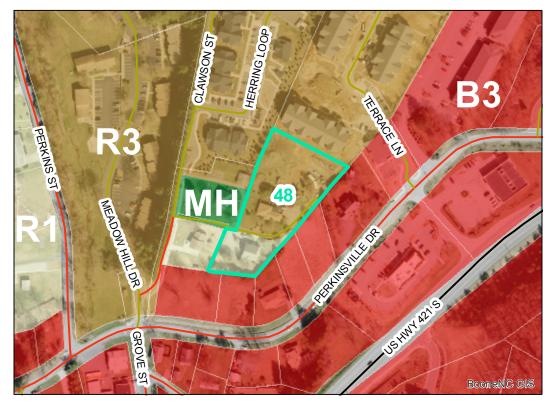

**Map ID**: 48

Parcel ID: 2911-60-4136-000 Tax Name: GREENE, MILTON STEPHEN, JR

| husia diation.                 | Town of Boone       |
|--------------------------------|---------------------|
| Jurisdiction:                  | lowil of Bootle     |
| Zoning:                        | Split-zoned (R3/R1) |
| Acreage:                       | 1.449               |
| Address:                       | 141 MARICH LN       |
| Building Value:                | \$341,300.00        |
| Slope:                         | None                |
| Special Flood Hazard Area:     | None                |
| Public Water Supply Watershed: | None                |
| Corridor District:             | Partial             |
| Viewshed Protection District:  | None                |