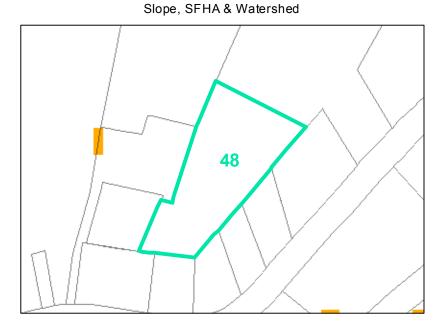

**Map ID**: 48

Parcel ID: 2911-60-4136-000 Tax Name: GREENE, MILTON STEPHEN, JR

| husia diation.                 | Town of Boone       |
|--------------------------------|---------------------|
| Jurisdiction:                  | lowil of Bootle     |
| Zoning:                        | Split-zoned (R3/R1) |
| Acreage:                       | 1.449               |
| Address:                       | 141 MARICH LN       |
| Building Value:                | \$341,300.00        |
| Slope:                         | None                |
| Special Flood Hazard Area:     | None                |
| Public Water Supply Watershed: | None                |
| Corridor District:             | Partial             |
| Viewshed Protection District:  | None                |