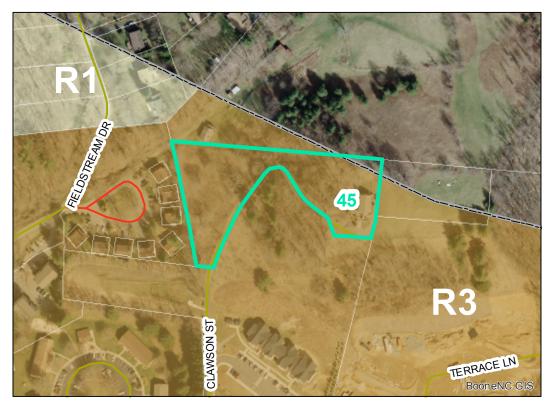

**Map ID:** 45

Parcel ID: 2911-61-3444-000 Tax Name: CHRISTOPHER CLAWSON TRUST, CLAWSON, CHRISTOPHER

| Jurisdiction:                  | Town of Boone, Watauga County             |
|--------------------------------|-------------------------------------------|
| Zoning:                        | R3 Multiple-Family Residential, not zoned |
| Acreage:                       | 2.108                                     |
| Address:                       | 483 CLAWSON ST                            |
| Building Value:                | \$166,300.00                              |
| Slope:                         | Steep                                     |
| Special Flood Hazard Area:     | None                                      |
| Public Water Supply Watershed: | None                                      |
| Corridor District:             | None                                      |
| Viewshed Protection District:  | Partial                                   |