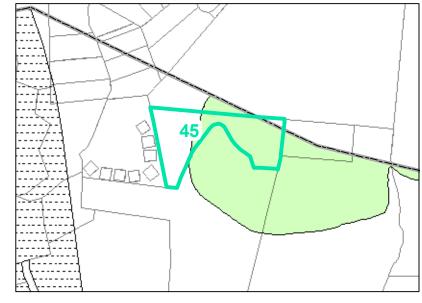

**Map ID:** 45

Parcel ID: 2911-61-3444-000 Tax Name: CHRISTOPHER CLAWSON TRUST, CLAWSON, CHRISTOPHER

| Jurisdiction:                  | Town of Boone, Watauga County             |
|--------------------------------|-------------------------------------------|
| Zoning:                        | R3 Multiple-Family Residential, not zoned |
| Acreage:                       | 2.108                                     |
| Address:                       | 483 CLAWSON ST                            |
| Building Value:                | \$166,300.00                              |
| Slope:                         | Steep                                     |
| Special Flood Hazard Area:     | None                                      |
| Public Water Supply Watershed: | None                                      |
| Corridor District:             | None                                      |
| Viewshed Protection District:  | Partial                                   |

Corridor District & Viewshed

VIEWSHED PROTECTION AREA

WS-IV-CA