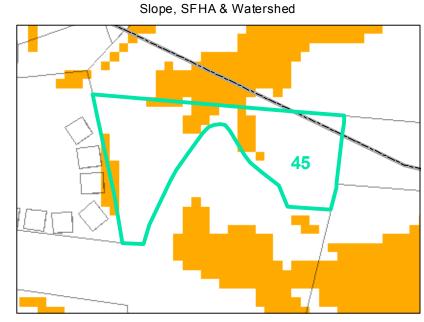

**Map ID:** 45

Parcel ID: 2911-61-3444-000 Tax Name: CHRISTOPHER CLAWSON TRUST, CLAWSON, CHRISTOPHER

| Jurisdiction:                  | Town of Boone, Watauga County             |
|--------------------------------|-------------------------------------------|
| Zoning:                        | R3 Multiple-Family Residential, not zoned |
| Acreage:                       | 2.108                                     |
| Address:                       | 483 CLAWSON ST                            |
| Building Value:                | \$166,300.00                              |
| Slope:                         | Steep                                     |
| Special Flood Hazard Area:     | None                                      |
| Public Water Supply Watershed: | None                                      |
| Corridor District:             | None                                      |
| Viewshed Protection District:  | Partial                                   |