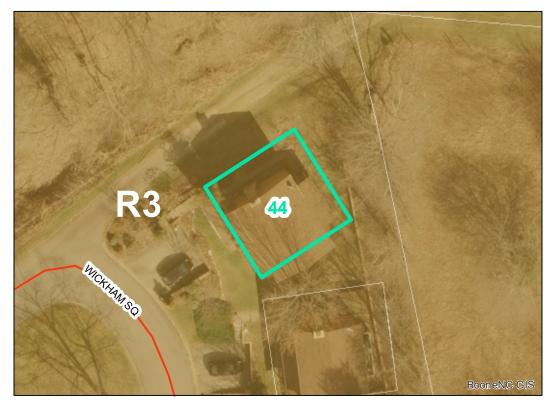

## **Map ID: 44**

Parcel ID: 2911-61-1478-000 Tax Name: BEDELL, GAIL B

Corridor District & Viewshed

| Jurisdiction:                  | Town of Boone                  |
|--------------------------------|--------------------------------|
| Zoning:                        | R3 Multiple-Family Residential |
| Acreage:                       | 0.045                          |
| Address:                       | 156 WICKHAM SQ                 |
| Building Value:                | \$145,400.00                   |
| Slope:                         | None                           |
| Special Flood Hazard Area:     | None                           |
| Public Water Supply Watershed: | None                           |
| Corridor District:             | None                           |
| Viewshed Protection District:  | None                           |