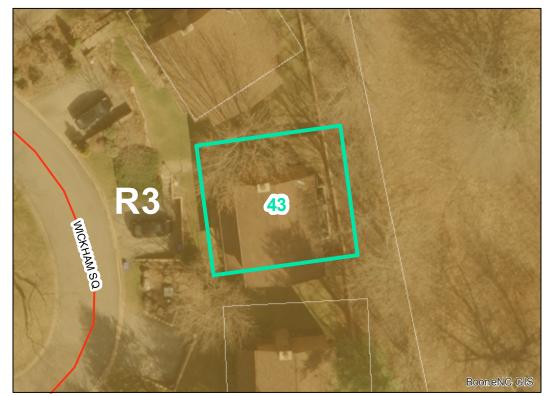

## **Map ID: 43**

Parcel ID: 2911-61-1492-000 Tax Name: STIDHAM, HEATHER E

Corridor District & Viewshed

| Jurisdiction:                  | Town of Boone                  |
|--------------------------------|--------------------------------|
| Zoning:                        | R3 Multiple-Family Residential |
| Acreage:                       | 0.052                          |
| Address:                       | 150 WICKHAM SQ                 |
| Building Value:                | \$144,400.00                   |
| Slope:                         | None                           |
| Special Flood Hazard Area:     | None                           |
| Public Water Supply Watershed: | None                           |
| Corridor District:             | None                           |
| Viewshed Protection District:  | None                           |