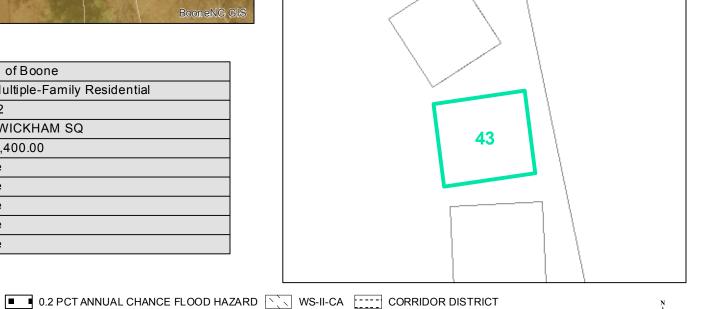

## **Map ID: 43**

Parcel ID: 2911-61-1492-000 Tax Name: STIDHAM, HEATHER E

Corridor District & Viewshed

| Jurisdiction:                  | Town of Boone                  |
|--------------------------------|--------------------------------|
| Zoning:                        | R3 Multiple-Family Residential |
| Acreage:                       | 0.052                          |
| Address:                       | 150 WICKHAM SQ                 |
| Building Value:                | \$144,400.00                   |
| Slope:                         | None                           |
| Special Flood Hazard Area:     | None                           |
| Public Water Supply Watershed: | None                           |
| Corridor District:             | None                           |
| Viewshed Protection District:  | None                           |

TOWN LIMITS

STEEP (30-50%) AE VERY STEEP (>50%) 🚫 AE, FLOODWAY WS-IV-CA

WS-IV-PA

VIEWSHED PROTECTION AREA