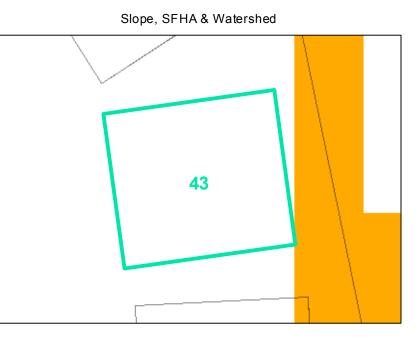

## **Map ID: 43**

Parcel ID: 2911-61-1492-000 Tax Name: STIDHAM, HEATHER E

Corridor District & Viewshed

| Jurisdiction:                  | Town of Boone                  |
|--------------------------------|--------------------------------|
| Zoning:                        | R3 Multiple-Family Residential |
| Acreage:                       | 0.052                          |
| Address:                       | 150 WICKHAM SQ                 |
| Building Value:                | \$144,400.00                   |
| Slope:                         | None                           |
| Special Flood Hazard Area:     | None                           |
| Public Water Supply Watershed: | None                           |
| Corridor District:             | None                           |
| Viewshed Protection District:  | None                           |