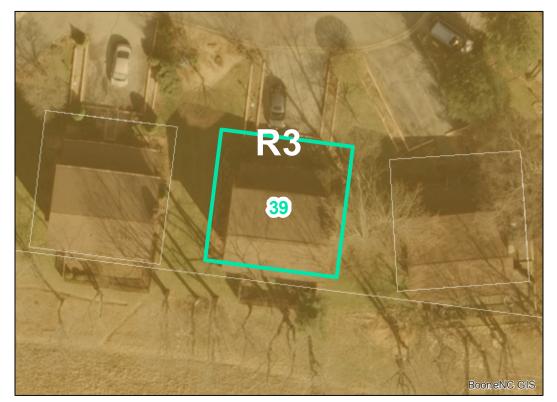

**Map ID**: 39

Parcel ID: 2911-61-0279-000 Tax Name: BRASHEAR, JENNIFER S

| 1                              | Town of Doone                  |
|--------------------------------|--------------------------------|
| Jurisdiction:                  | Town of Boone                  |
| Zoning:                        | R3 Multiple-Family Residential |
| Acreage:                       | 0.045 (Calculated)             |
| Address:                       | 130 WICKHAM SQ                 |
| Building Value:                | \$144,300.00                   |
| Slope:                         | None                           |
| Special Flood Hazard Area:     | None                           |
| Public Water Supply Watershed: | None                           |
| Corridor District:             | None                           |
| Viewshed Protection District:  | None                           |