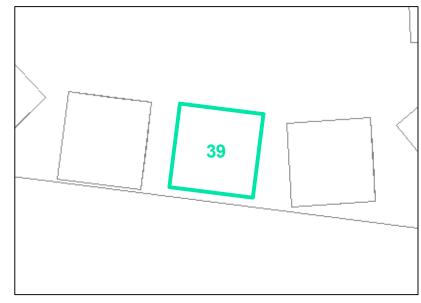

39

Slope, SFHA & Watershed

Corridor District & Viewshed

■ 0.2 PCT ANNUAL CHANCE FLOOD HAZARD \ WS-II-CA CORRIDOR DISTRICT

WS-IV-CA

WS-IV-PA

STEEP (30-50%)

AE