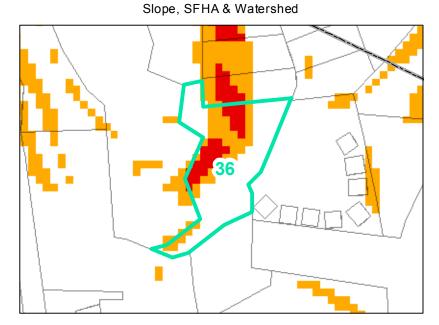

## Map ID: 36

## Parcel ID: 2911-51-8590-000 Tax Name: HIGH CLIFFS PROPERTIES, LLC

| Jurisdiction:                  | Town of Boone                  |
|--------------------------------|--------------------------------|
| Zoning:                        | R3 Multiple-Family Residential |
| Acreage:                       | 1.39                           |
| Address:                       | VACANT                         |
| Building Value:                | \$0.00                         |
| Slope:                         | Steep & Very Steep             |
| Special Flood Hazard Area:     | None                           |
| Public Water Supply Watershed: | None                           |
| Corridor District:             | Partial                        |
| Viewshed Protection District:  | None                           |

TOWN LIMITS

STEEP (30-50%)

Corridor District & Viewshed

 0.2 PCT ANNUAL CHANCE FLOOD HAZARD S WS-II-CA
CORRIDOR DISTRICT AE

WS-IV-CA VIEWSHED PROTECTION AREA

VERY STEEP (>50%) 💦 AE, FLOODWAY

WS-IV-PA