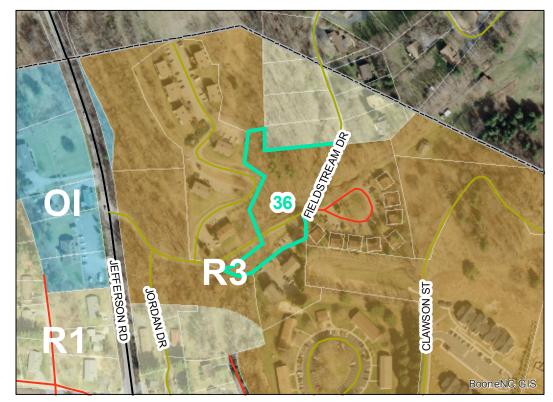

## Map ID: 36

## Parcel ID: 2911-51-8590-000 Tax Name: HIGH CLIFFS PROPERTIES, LLC

| Jurisdiction:                  | Town of Boone                  |
|--------------------------------|--------------------------------|
| Zoning:                        | R3 Multiple-Family Residential |
| Acreage:                       | 1.39                           |
| Address:                       | VACANT                         |
| Building Value:                | \$0.00                         |
| Slope:                         | Steep & Very Steep             |
| Special Flood Hazard Area:     | None                           |
| Public Water Supply Watershed: | None                           |
| Corridor District:             | Partial                        |
| Viewshed Protection District:  | None                           |