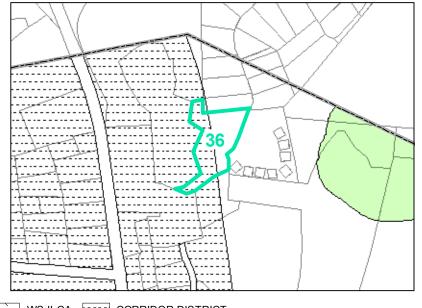

## Map ID: 36

## Parcel ID: 2911-51-8590-000 Tax Name: HIGH CLIFFS PROPERTIES, LLC

| Jurisdiction:                  | Town of Boone                  |
|--------------------------------|--------------------------------|
| Zoning:                        | R3 Multiple-Family Residential |
| Acreage:                       | 1.39                           |
| Address:                       | VACANT                         |
| Building Value:                | \$0.00                         |
| Slope:                         | Steep & Very Steep             |
| Special Flood Hazard Area:     | None                           |
| Public Water Supply Watershed: | None                           |
| Corridor District:             | Partial                        |
| Viewshed Protection District:  | None                           |

TOWN LIMITS

STEEP (30-50%)

Corridor District & Viewshed

 0.2 PCT ANNUAL CHANCE FLOOD HAZARD S WS-II-CA
CORRIDOR DISTRICT AE

WS-IV-CA VIEWSHED PROTECTION AREA

VERY STEEP (>50%) 💦 AE, FLOODWAY

WS-IV-PA