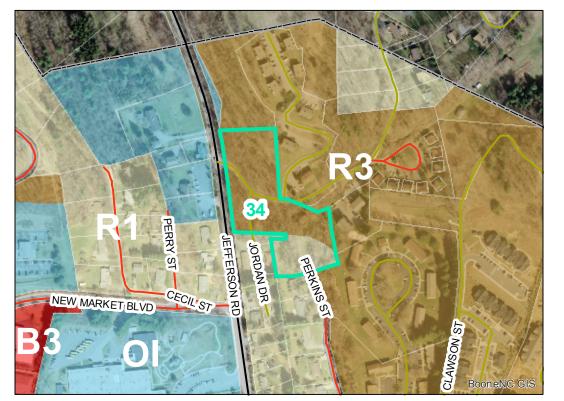

## **Map ID:** 34

## Parcel ID: 2911-51-4165-000 Tax Name: MARSHALL, JONATHAN, SHELINE, PAMELA

| Jurisdiction:                  | Town of Boone       |
|--------------------------------|---------------------|
| Zoning:                        | Split-zoned (R3/R1) |
| Acreage:                       | 3.53                |
| Address:                       | VACANT              |
| Building Value:                | \$0.00              |
| Slope:                         | Steep               |
| Special Flood Hazard Area:     | None                |
| Public Water Supply Watershed: | None                |
| Corridor District:             | Full                |
| Viewshed Protection District:  | None                |