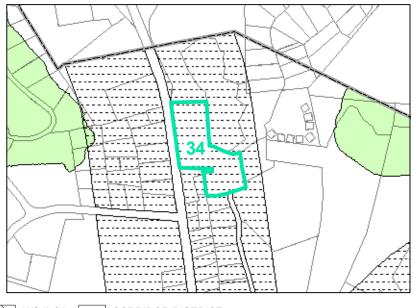

## Parcel ID: 2911-51-4165-000 Tax Name: MARSHALL, JONATHAN, SHELINE, PAMELA

| Jurisdiction:                  | Town of Boone       |
|--------------------------------|---------------------|
| Zoning:                        | Split-zoned (R3/R1) |
| Acreage:                       | 3.53                |
| Address:                       | VACANT              |
| Building Value:                | \$0.00              |
| Slope:                         | Steep               |
| Special Flood Hazard Area:     | None                |
| Public Water Supply Watershed: | None                |
| Corridor District:             | Full                |
| Viewshed Protection District:  | None                |

Slope, SFHA & Watershed

Corridor District & Viewshed

 TOWN LIMITS
 0.2 PCT ANNUAL CHANCE FLOOD HAZARD
 WS-II-CA
 CORRIDOR DISTRICT

 STEEP (30-50%)
 AE
 WS-IV-CA
 VIEWSHED PROTECTION AREA

 VERY STEEP (>50%)
 AE, FLOODWAY
 WS-IV-PA