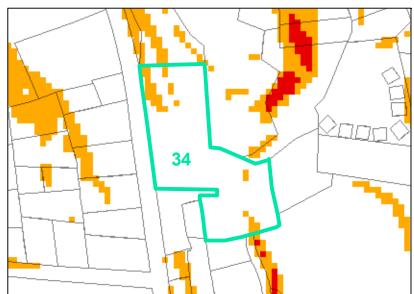

## Parcel ID: 2911-51-4165-000 Tax Name: MARSHALL, JONATHAN, SHELINE, PAMELA

| Jurisdiction:                  | Town of Boone       |
|--------------------------------|---------------------|
| Zoning:                        | Split-zoned (R3/R1) |
| Acreage:                       | 3.53                |
| Address:                       | VACANT              |
| Building Value:                | \$0.00              |
| Slope:                         | Steep               |
| Special Flood Hazard Area:     | None                |
| Public Water Supply Watershed: | None                |
| Corridor District:             | Full                |
| Viewshed Protection District:  | None                |

Slope, SFHA & Watershed

Corridor District & Viewshed

 TOWN LIMITS
 0.2 PCT ANNUAL CHANCE FLOOD HAZARD
 WS-II-CA
 CORRIDOR DISTRICT

 STEEP (30-50%)
 AE
 WS-IV-CA
 VIEWSHED PROTECTION AREA

 VERY STEEP (>50%)
 AE, FLOODWAY
 WS-IV-PA