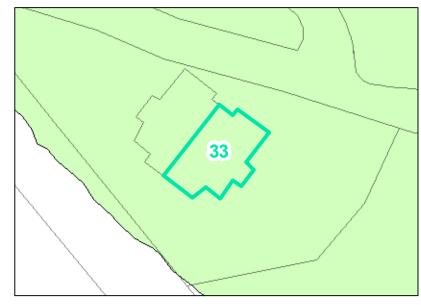

**Map ID**: 33

Parcel ID: 2911-41-0198-000 Tax Name: WILLARD, JEREMY DALE

| Jurisdiction:                  | Town of Boone                  |
|--------------------------------|--------------------------------|
| Zoning:                        | R3 Multiple-Family Residential |
| Acreage:                       | 0.05                           |
| Address:                       | 148 NORTH RIDGE CIR            |
| Building Value:                | \$229,800.00                   |
| Slope:                         | None                           |
| Special Flood Hazard Area:     | None                           |
| Public Water Supply Watershed: | None                           |
| Corridor District:             | None                           |
| Viewshed Protection District:  | Full                           |

Corridor District & Viewshed

WS-IV-CA

0.2 PCT ANNUAL CHANCE FLOOD HAZARD WS-II-CA CORRIDOR DISTRICT VIEWSHED PROTECTION AREA

WS-IV-PA