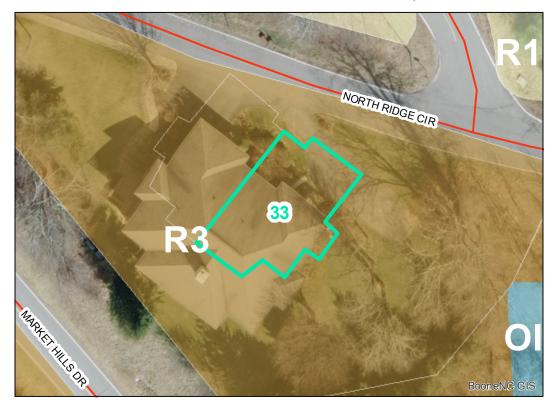

**Map ID**: 33

Parcel ID: 2911-41-0198-000 Tax Name: WILLARD, JEREMY DALE

| Jurisdiction:                  | Town of Boone                  |
|--------------------------------|--------------------------------|
| Zoning:                        | R3 Multiple-Family Residential |
| Acreage:                       | 0.05                           |
| Address:                       | 148 NORTH RIDGE CIR            |
| Building Value:                | \$229,800.00                   |
| Slope:                         | None                           |
| Special Flood Hazard Area:     | None                           |
| Public Water Supply Watershed: | None                           |
| Corridor District:             | None                           |
| Viewshed Protection District:  | Full                           |