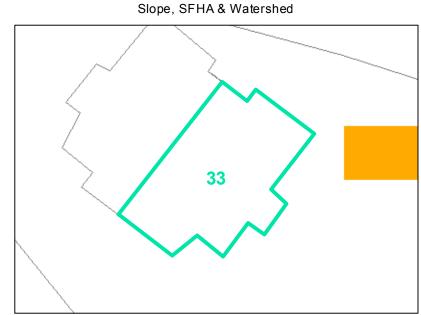

**Map ID**: 33

Parcel ID: 2911-41-0198-000 Tax Name: WILLARD, JEREMY DALE

| Jurisdiction:                  | Town of Boone                  |
|--------------------------------|--------------------------------|
| Zoning:                        | R3 Multiple-Family Residential |
| Acreage:                       | 0.05                           |
| Address:                       | 148 NORTH RIDGE CIR            |
| Building Value:                | \$229,800.00                   |
| Slope:                         | None                           |
| Special Flood Hazard Area:     | None                           |
| Public Water Supply Watershed: | None                           |
| Corridor District:             | None                           |
| Viewshed Protection District:  | Full                           |