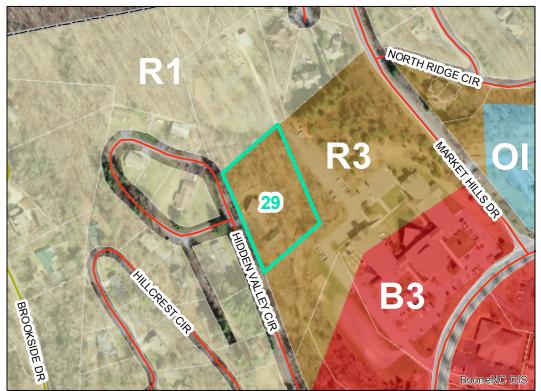

**Map ID**: 29

Parcel ID: 2911-30-5856-000 Tax Name: BOONE UNITED METHODIST CHURCH

| DEUX |                                | BooneNC C                      |
|------|--------------------------------|--------------------------------|
|      |                                |                                |
|      | Jurisdiction:                  | Town of Boone                  |
|      | Zoning:                        | R3 Multiple-Family Residential |
|      | Acreage:                       | 1.57                           |
|      | Address:                       | 356 HIDDEN VALLEY CIR          |
|      | Building Value:                | \$205,200.00                   |
|      | Slope:                         | None                           |
|      | Special Flood Hazard Area:     | None                           |
|      | Public Water Supply Watershed: | None                           |
|      | Corridor District:             | None                           |