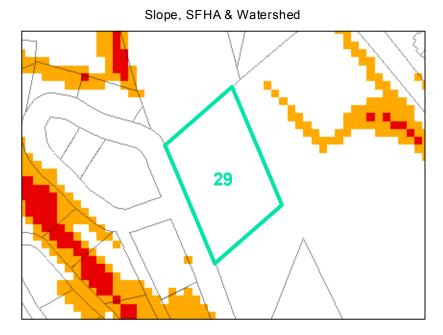

**Map ID**: 29

Parcel ID: 2911-30-5856-000 Tax Name: BOONE UNITED METHODIST CHURCH

| DEUX |                                | BooneNC C                      |
|------|--------------------------------|--------------------------------|
|      |                                |                                |
|      | Jurisdiction:                  | Town of Boone                  |
|      | Zoning:                        | R3 Multiple-Family Residential |
|      | Acreage:                       | 1.57                           |
|      | Address:                       | 356 HIDDEN VALLEY CIR          |
|      | Building Value:                | \$205,200.00                   |
|      | Slope:                         | None                           |
|      | Special Flood Hazard Area:     | None                           |
|      | Public Water Supply Watershed: | None                           |
|      | Corridor District:             | None                           |