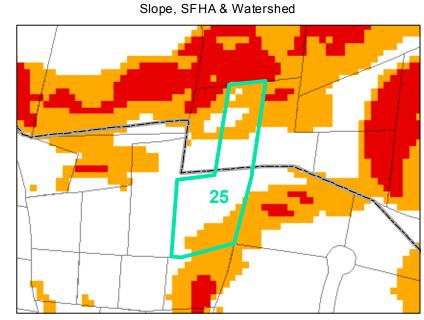

**Map ID**: 25

Parcel ID: 2900-49-5645-000 Tax Name: SULLIVAN, ROZANNE L

| Jurisdiction:                  | Town of Boone, Watauga County             |
|--------------------------------|-------------------------------------------|
| Zoning:                        | R3 Multiple-Family Residential, not zoned |
| Acreage:                       | 1.837                                     |
| Address:                       | 210 RIDGE POINT DR                        |
| Building Value:                | \$240,600.00                              |
| Slope:                         | Steep                                     |
| Special Flood Hazard Area:     | None                                      |
| Public Water Supply Watershed: | None                                      |
| Corridor District:             | Partial                                   |
| Viewshed Protection District:  | Partial                                   |