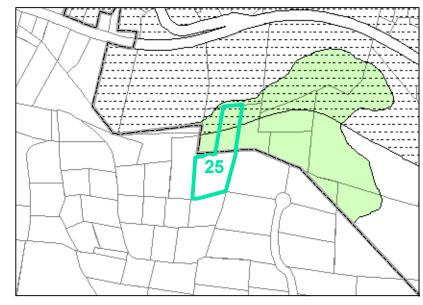

**Map ID**: 25

Parcel ID: 2900-49-5645-000 Tax Name: SULLIVAN, ROZANNE L

| Jurisdiction:                  | Town of Boone, Watauga County             |
|--------------------------------|-------------------------------------------|
| Zoning:                        | R3 Multiple-Family Residential, not zoned |
| Acreage:                       | 1.837                                     |
| Address:                       | 210 RIDGE POINT DR                        |
| Building Value:                | \$240,600.00                              |
| Slope:                         | Steep                                     |
| Special Flood Hazard Area:     | None                                      |
| Public Water Supply Watershed: | None                                      |
| Corridor District:             | Partial                                   |
| Viewshed Protection District:  | Partial                                   |

Corridor District & Viewshed

■ AE

VERY STEEP (>50%) AE, FLOODWAY

WS-IV-PA

WS-IV-CA

VIEWSHED PROTECTION AREA