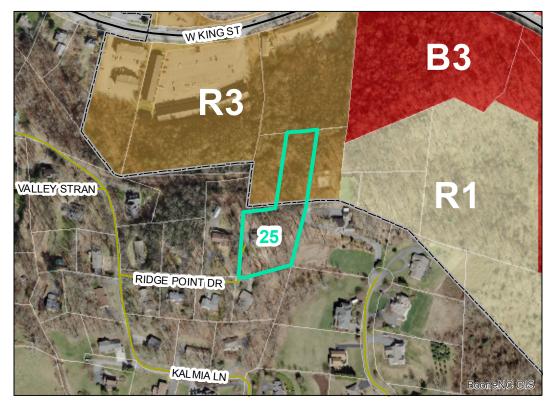

**Map ID**: 25

Parcel ID: 2900-49-5645-000 Tax Name: SULLIVAN, ROZANNE L

| Jurisdiction:                  | Town of Boone, Watauga County             |
|--------------------------------|-------------------------------------------|
| Zoning:                        | R3 Multiple-Family Residential, not zoned |
| Acreage:                       | 1.837                                     |
| Address:                       | 210 RIDGE POINT DR                        |
| Building Value:                | \$240,600.00                              |
| Slope:                         | Steep                                     |
| Special Flood Hazard Area:     | None                                      |
| Public Water Supply Watershed: | None                                      |
| Corridor District:             | Partial                                   |
| Viewshed Protection District:  | Partial                                   |