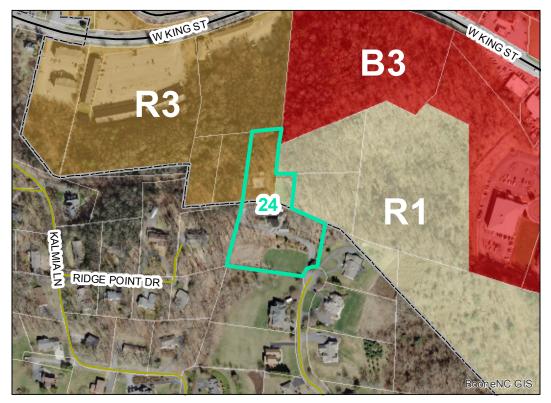

**Map ID**: 24

Parcel ID: 2900-49-7669-000 Tax Name: LEWIS, MARK OLIVER, LEWIS, ELLEN ARIAIL

| Jurisdiction:                  | Town of Boone, Watauga County  |
|--------------------------------|--------------------------------|
| Zoning:                        | Split-zoned (R3/R1), not zoned |
| Acreage:                       | 2.714                          |
| Address:                       | 331 THE MEADOWS                |
| Building Value:                | \$471,500.00                   |
| Slope:                         | Steep & Very Steep             |
| Special Flood Hazard Area:     | None                           |
| Public Water Supply Watershed: | None                           |
| Corridor District:             | Partial                        |
| Viewshed Protection District:  | Partial                        |