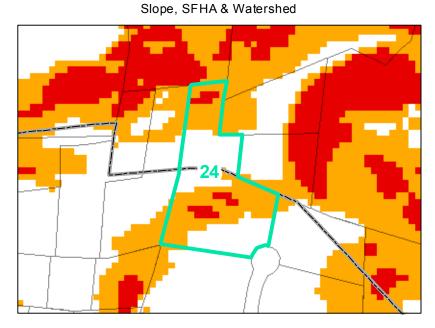

**Map ID**: 24

Parcel ID: 2900-49-7669-000 Tax Name: LEWIS, MARK OLIVER, LEWIS, ELLEN ARIAIL

| Jurisdiction:                  | Town of Boone, Watauga County  |
|--------------------------------|--------------------------------|
| Zoning:                        | Split-zoned (R3/R1), not zoned |
| Acreage:                       | 2.714                          |
| Address:                       | 331 THE MEADOWS                |
| Building Value:                | \$471,500.00                   |
| Slope:                         | Steep & Very Steep             |
| Special Flood Hazard Area:     | None                           |
| Public Water Supply Watershed: | None                           |
| Corridor District:             | Partial                        |
| Viewshed Protection District:  | Partial                        |