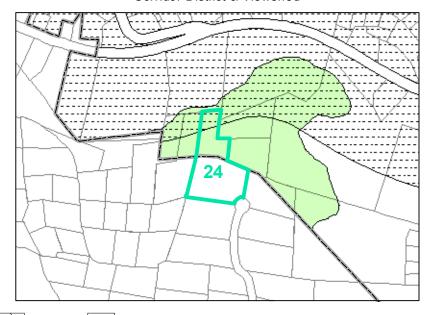

**Map ID**: 24

Parcel ID: 2900-49-7669-000 Tax Name: LEWIS, MARK OLIVER, LEWIS, ELLEN ARIAIL

| Jurisdiction:                  | Town of Boone, Watauga County  |
|--------------------------------|--------------------------------|
| Zoning:                        | Split-zoned (R3/R1), not zoned |
| Acreage:                       | 2.714                          |
| Address:                       | 331 THE MEADOWS                |
| Building Value:                | \$471,500.00                   |
| Slope:                         | Steep & Very Steep             |
| Special Flood Hazard Area:     | None                           |
| Public Water Supply Watershed: | None                           |
| Corridor District:             | Partial                        |
| Viewshed Protection District:  | Partial                        |

Corridor District & Viewshed

WS-IV-CA VIEWSHED PROTECTION AREA

WS-IV-PA