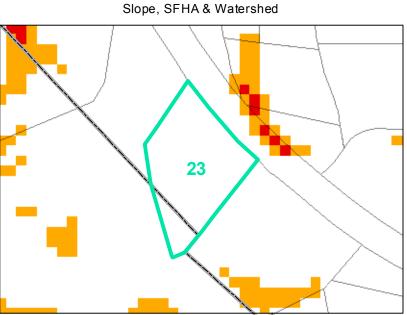

## Parcel ID: 2900-68-0591-000 Tax Name: COMBS, BRADY, COMBS, AUSTIN

Corridor District & Viewshed

| Jurisdiction:                  | Town of Boone, Watauga County             |
|--------------------------------|-------------------------------------------|
| Zoning:                        | R3 Multiple-Family Residential, not zoned |
| Acreage:                       | 0.937 (Calculated)                        |
| Address:                       | 592 POPLAR GROVE RD                       |
| Building Value:                | \$170,900.00                              |
| Slope:                         | None                                      |
| Special Flood Hazard Area:     | None                                      |
| Public Water Supply Watershed: | None                                      |
| Corridor District:             | None                                      |
| Viewshed Protection District:  | None                                      |

TOWN LIMITS

STEEP (30-50%)

 0.2 PCT ANNUAL CHANCE FLOOD HAZARD S WS-II-CA
CORRIDOR DISTRICT WS-IV-CA

VIEWSHED PROTECTION AREA

VERY STEEP (>50%) 💦 AE, FLOODWAY

AE

WS-IV-PA