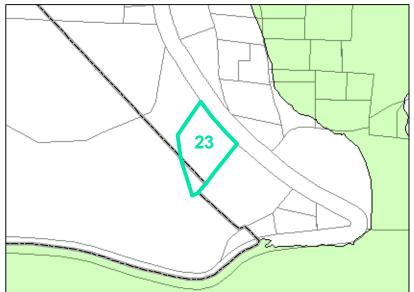

## Parcel ID: 2900-68-0591-000 Tax Name: COMBS, BRADY, COMBS, AUSTIN

Corridor District & Viewshed

| Jurisdiction:                  | Town of Boone, Watauga County             |
|--------------------------------|-------------------------------------------|
| Zoning:                        | R3 Multiple-Family Residential, not zoned |
| Acreage:                       | 0.937 (Calculated)                        |
| Address:                       | 592 POPLAR GROVE RD                       |
| Building Value:                | \$170,900.00                              |
| Slope:                         | None                                      |
| Special Flood Hazard Area:     | None                                      |
| Public Water Supply Watershed: | None                                      |
| Corridor District:             | None                                      |
| Viewshed Protection District:  | None                                      |

TOWN LIMITS

STEEP (30-50%)

 0.2 PCT ANNUAL CHANCE FLOOD HAZARD S WS-II-CA
CORRIDOR DISTRICT WS-IV-CA

VIEWSHED PROTECTION AREA

VERY STEEP (>50%) 💦 AE, FLOODWAY

AE

WS-IV-PA