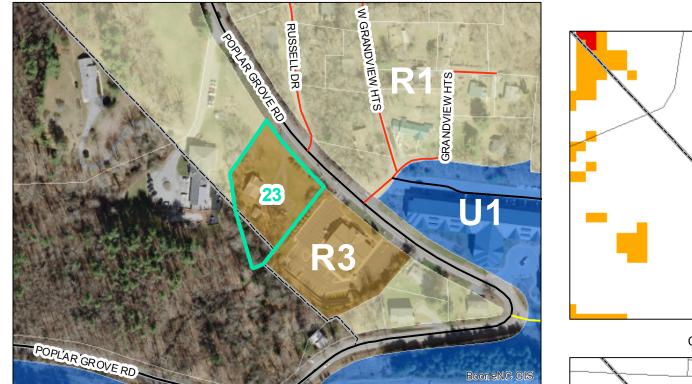

## Map ID: 23

## Parcel ID: 2900-68-0591-000 Tax Name: COMBS, BRADY, COMBS, AUSTIN

Corridor District & Viewshed

| Jurisdiction:                  | Town of Boone, Watauga County             |
|--------------------------------|-------------------------------------------|
| Zoning:                        | R3 Multiple-Family Residential, not zoned |
| Acreage:                       | 0.937 (Calculated)                        |
| Address:                       | 592 POPLAR GROVE RD                       |
| Building Value:                | \$170,900.00                              |
| Slope:                         | None                                      |
| Special Flood Hazard Area:     | None                                      |
| Public Water Supply Watershed: | None                                      |
| Corridor District:             | None                                      |
| Viewshed Protection District:  | None                                      |