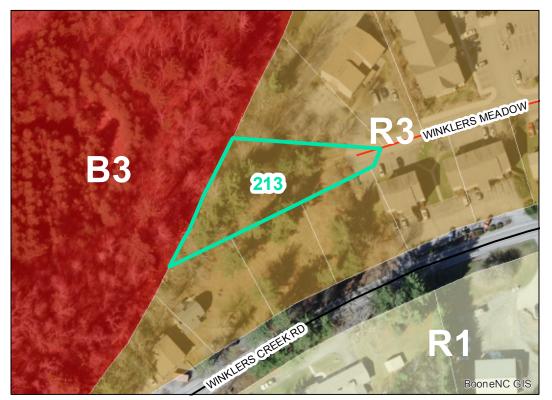

Map ID: 213

Parcel ID: 2910-12-4003-000 Tax Name: BRUMSEY, ANDREW AND PATRICIA, MARSH, MARGARET M

Corridor District & Viewshed

| Jurisdiction:                  | Town of Boone                  |
|--------------------------------|--------------------------------|
| Zoning:                        | R3 Multiple-Family Residential |
| Acreage:                       | 0.434 (Calculated)             |
| Address:                       | VACANT                         |
| Building Value:                | \$0.00                         |
| Slope:                         | None                           |
| Special Flood Hazard Area:     | Partial                        |
| Public Water Supply Watershed: | None                           |
| Corridor District:             | None                           |
| Viewshed Protection District:  | None                           |
|                                |                                |