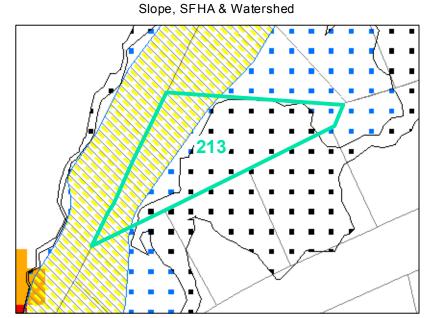

Map ID: 213

Parcel ID: 2910-12-4003-000 Tax Name: BRUMSEY, ANDREW AND PATRICIA, MARSH, MARGARET M

Corridor District & Viewshed

| Jurisdiction:                  | Town of Boone                  |
|--------------------------------|--------------------------------|
| Zoning:                        | R3 Multiple-Family Residential |
| Acreage:                       | 0.434 (Calculated)             |
| Address:                       | VACANT                         |
| Building Value:                | \$0.00                         |
| Slope:                         | None                           |
| Special Flood Hazard Area:     | Partial                        |
| Public Water Supply Watershed: | None                           |
| Corridor District:             | None                           |
| Viewshed Protection District:  | None                           |
|                                |                                |

AE

VERY STEEP (>50%) 💦 AE, FLOODWAY

TOWN LIMITS STEEP (30-50%) 0.2 PCT ANNUAL CHANCE FLOOD HAZARD S WS-II-CA

VIEWSHED PROTECTION AREA

WS-IV-PA

WS-IV-CA

S-IV-PA