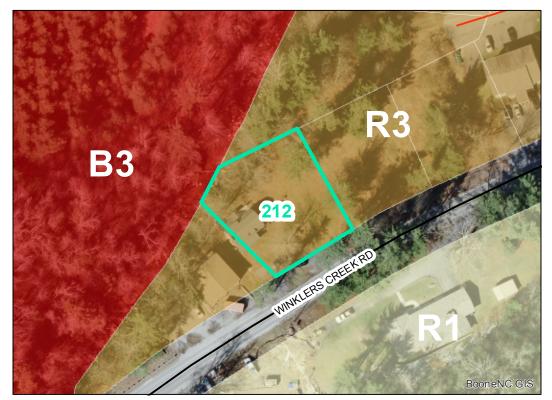

## Map ID: 212

## Parcel ID: 2910-11-3857-000 Tax Name: STAPLETON RENTALS, LLC

Corridor District & Viewshed

| Jurisdiction:                  | Town of Boone                  |
|--------------------------------|--------------------------------|
| Zoning:                        | R3 Multiple-Family Residential |
| Acreage:                       | 0.296 (Calculated)             |
| Address:                       | 630 WINKLERS CREEK RD          |
| Building Value:                | \$113,100.00                   |
| Slope:                         | None                           |
| Special Flood Hazard Area:     | Partial                        |
| Public Water Supply Watershed: | None                           |
| Corridor District:             | None                           |
| Viewshed Protection District:  | None                           |
|                                |                                |