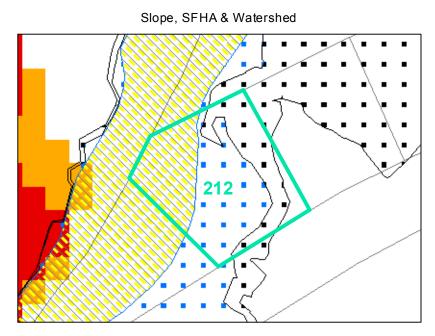

## Parcel ID: 2910-11-3857-000 Tax Name: STAPLETON RENTALS, LLC

Corridor District & Viewshed

| Jurisdiction:                  | Town of Boone                  |
|--------------------------------|--------------------------------|
| Zoning:                        | R3 Multiple-Family Residential |
| Acreage:                       | 0.296 (Calculated)             |
| Address:                       | 630 WINKLERS CREEK RD          |
| Building Value:                | \$113,100.00                   |
| Slope:                         | None                           |
| Special Flood Hazard Area:     | Partial                        |
| Public Water Supply Watershed: | None                           |
| Corridor District:             | None                           |
| Viewshed Protection District:  | None                           |
|                                |                                |

AE

VERY STEEP (>50%) 💦 AE, FLOODWAY

TOWN LIMITS

STEEP (30-50%)

0.2 PCT ANNUAL CHANCE FLOOD HAZARD S WS-II-CA CORRIDOR DISTRICT

WS-IV-CA VIEWSHED PROTECTION AREA

WS-IV-PA