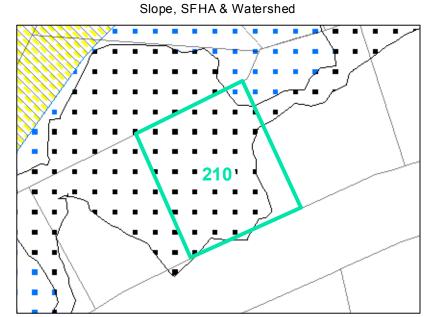

**Map ID**: 210

Parcel ID: 2910-11-5925-000 Tax Name: FIDLER, JOHN PERRY

| Jurisdiction:                  | Town of Boone                  |
|--------------------------------|--------------------------------|
| Zoning:                        | R3 Multiple-Family Residential |
| Acreage:                       | 0.268 (Calculated)             |
| Address:                       | VACANT                         |
| Building Value:                | \$300.00                       |
| Slope:                         | None                           |
| Special Flood Hazard Area:     | Partial                        |
| Public Water Supply Watershed: | None                           |
| Corridor District:             | None                           |
| Viewshed Protection District:  | None                           |