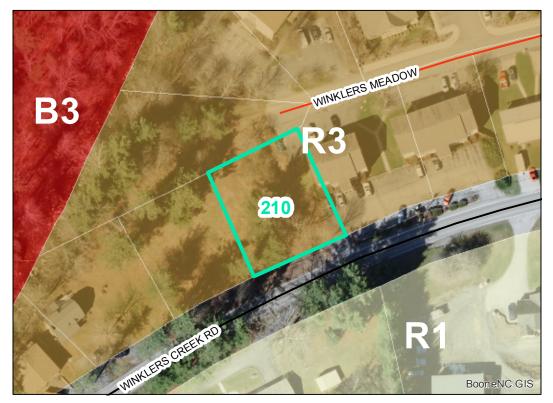

**Map ID**: 210

Parcel ID: 2910-11-5925-000 Tax Name: FIDLER, JOHN PERRY

| Jurisdiction:                  | Town of Boone                  |
|--------------------------------|--------------------------------|
| Zoning:                        | R3 Multiple-Family Residential |
| Acreage:                       | 0.268 (Calculated)             |
| Address:                       | VACANT                         |
| Building Value:                | \$300.00                       |
| Slope:                         | None                           |
| Special Flood Hazard Area:     | Partial                        |
| Public Water Supply Watershed: | None                           |
| Corridor District:             | None                           |
| Viewshed Protection District:  | None                           |