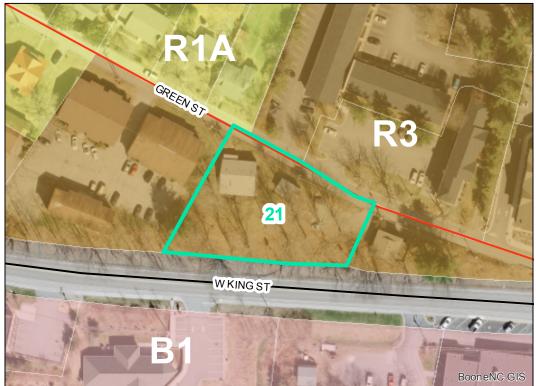

## Map ID: 21

## Corridor District & Viewshed

| Jurisdiction:                  | Town of Boone                  |
|--------------------------------|--------------------------------|
| Zoning:                        | R3 Multiple-Family Residential |
| Acreage:                       | 0.532 (Calculated)             |
| Address:                       | 195 GREEN ST                   |
| Building Value:                | \$183,800.00                   |
| Slope:                         | Steep & Very Steep             |
| Special Flood Hazard Area:     | None                           |
| Public Water Supply Watershed: | None                           |
| Corridor District:             | None                           |
| Viewshed Protection District:  | None                           |