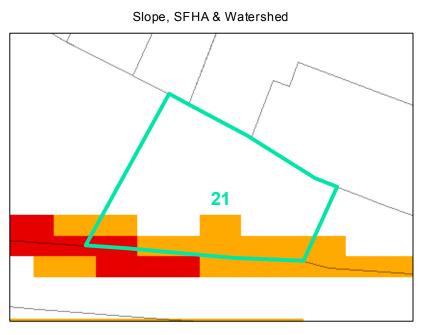

## Map ID: 21

## Corridor District & Viewshed

| Jurisdiction:                  | Town of Boone                  |
|--------------------------------|--------------------------------|
| Zoning:                        | R3 Multiple-Family Residential |
| Acreage:                       | 0.532 (Calculated)             |
| Address:                       | 195 GREEN ST                   |
| Building Value:                | \$183,800.00                   |
| Slope:                         | Steep & Very Steep             |
| Special Flood Hazard Area:     | None                           |
| Public Water Supply Watershed: | None                           |
| Corridor District:             | None                           |
| Viewshed Protection District:  | None                           |

TOWN LIMITS

STEEP (30-50%)

0.2 PCT ANNUAL CHANCE FLOOD HAZARD S WS-II-CA CORRIDOR DISTRICT

WS-IV-CA VIEWSHED PROTECTION AREA

VERY STEEP (>50%) 🚫 AE, FLOODWAY

AE

WS-IV-PA