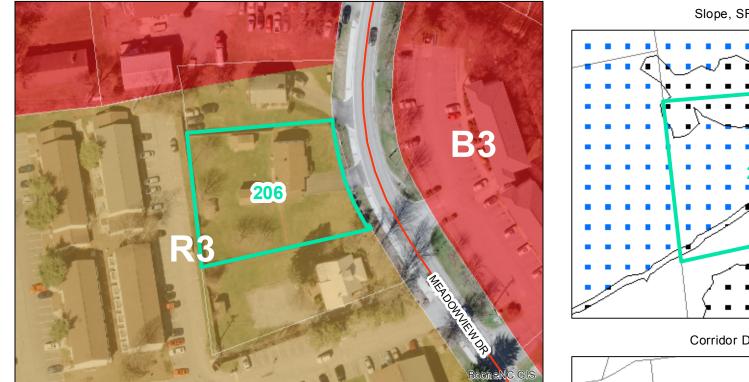

## Map ID: 206

## Parcel ID: 2910-32-6482-000 Tax Name: COLEY, THOMAS M., COLEY, MARCELLA

## Corridor District & Viewshed

| Jurisdiction:                  | Town of Boone                  |
|--------------------------------|--------------------------------|
| Zoning:                        | R3 Multiple-Family Residential |
| Acreage:                       | 0.46                           |
| Address:                       | 234 MEADOWVIEW DR              |
| Building Value:                | \$96,700.00                    |
| Slope:                         | None                           |
| Special Flood Hazard Area:     | Partial                        |
| Public Water Supply Watershed: | None                           |
| Corridor District:             | None                           |
| Viewshed Protection District:  | None                           |