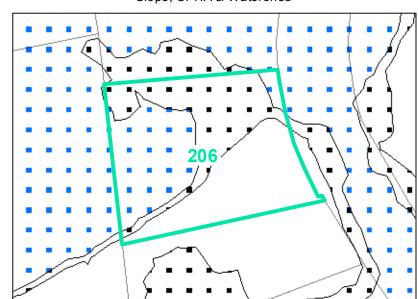

## Corridor District & Viewshed

| Jurisdiction:                  | Town of Boone                  |
|--------------------------------|--------------------------------|
| Zoning:                        | R3 Multiple-Family Residential |
| Acreage:                       | 0.46                           |
| Address:                       | 234 MEADOWVIEW DR              |
| Building Value:                | \$96,700.00                    |
| Slope:                         | None                           |
| Special Flood Hazard Area:     | Partial                        |
| Public Water Supply Watershed: | None                           |
| Corridor District:             | None                           |
| Viewshed Protection District:  | None                           |

AE

VERY STEEP (>50%) 🚫 AE, FLOODWAY

TOWN LIMITS STEEP (30-50%)

0.2 PCT ANNUAL CHANCE FLOOD HAZARD SSII-CA CORRIDOR DISTRICT

WS-IV-CA VIEWSHED PROTECTION AREA

WS-IV-PA

Slope, SFHA & Watershed