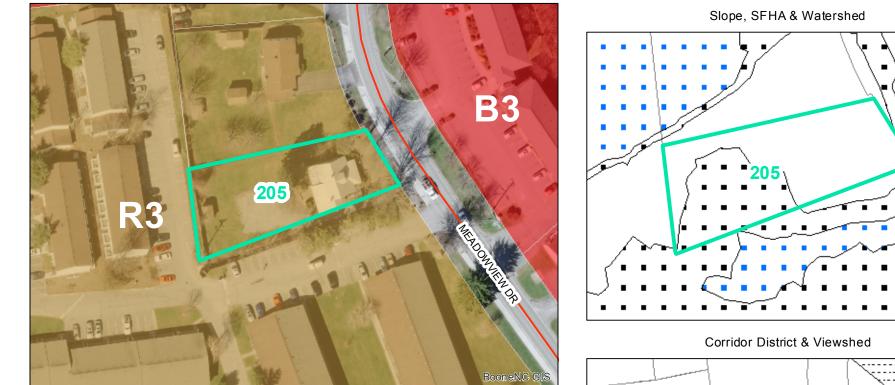

## Map ID: 205

## Parcel ID: 2910-32-7321-000 Tax Name: COLEY, THOMAS M., COLEY, MARCELLA

| Jurisdiction:                  | Town of Boone                  |
|--------------------------------|--------------------------------|
| Zoning:                        | R3 Multiple-Family Residential |
| Acreage:                       | 0.315 (Calculated)             |
| Address:                       | 254 MEADOWVIEW DR              |
| Building Value:                | \$93,900.00                    |
| Slope:                         | None                           |
| Special Flood Hazard Area:     | Partial                        |
| Public Water Supply Watershed: | None                           |
| Corridor District:             | None                           |
| Viewshed Protection District:  | None                           |
|                                |                                |

AE

VERY STEEP (>50%) 💦 AE, FLOODWAY

TOWN LIMITS STEEP (30-50%)

0.2 PCT ANNUAL CHANCE FLOOD HAZARD SSII-CA
CORRIDOR DISTRICT

WS-IV-CA VIEWSHED PROTECTION AREA

U WS-IV-PA