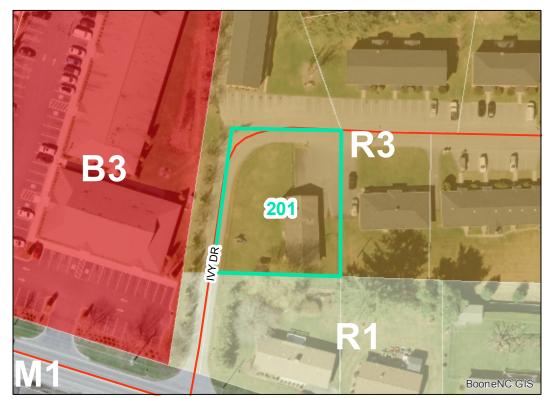

## Map ID: 201

## Parcel ID: 2910-31-2760-000 Tax Name: JOANNE WATERS LIVING TRUST, WATERS, JOANNE \TR

## Corridor District & Viewshed

| Jurisdiction:                  | Town of Boone                  |
|--------------------------------|--------------------------------|
| Zoning:                        | R3 Multiple-Family Residential |
| Acreage:                       | 0.348 (Calculated)             |
| Address:                       | 136 IVY DR                     |
| Building Value:                | \$98,500.00                    |
| Slope:                         | None                           |
| Special Flood Hazard Area:     | None                           |
| Public Water Supply Watershed: | None                           |
| Corridor District:             | None                           |
| Viewshed Protection District:  | None                           |
|                                |                                |