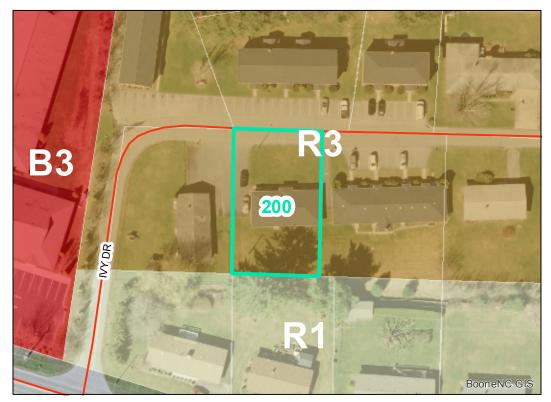

## Map ID: 200

## Corridor District & Viewshed

| Jurisdiction:                  | Town of Boone                  |
|--------------------------------|--------------------------------|
| Zoning:                        | R3 Multiple-Family Residential |
| Acreage:                       | 0.25                           |
| Address:                       | 174 IVY DR                     |
| Building Value:                | \$71,400.00                    |
| Slope:                         | None                           |
| Special Flood Hazard Area:     | None                           |
| Public Water Supply Watershed: | None                           |
| Corridor District:             | None                           |
| Viewshed Protection District:  | None                           |
|                                |                                |